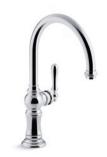

## **Standard-Spout Faucets**

K-99262 Single-Handle Kitchen Faucet with Sidespray 1411/16" spout height

K-99263 Single-Handle Kitchen Faucet

1411/16" spout height

K-99265 Victorian Single-Handle Kitchen Faucet with Sidespray 131/2" spout height