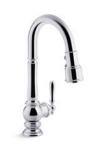

## **Standard-Spout Faucets**

K-99262 Single-Handle Kitchen Faucet with Sidespray 1411/16" spout height

K-99263 Single-Handle Kitchen Faucet

1411/16" spout height

K-99265 Victorian Single-Handle Kitchen Faucet with Sidespray 131/2" spout height

K-99266 Victorian Single-Handle Kitchen Faucet 131/2" spout height