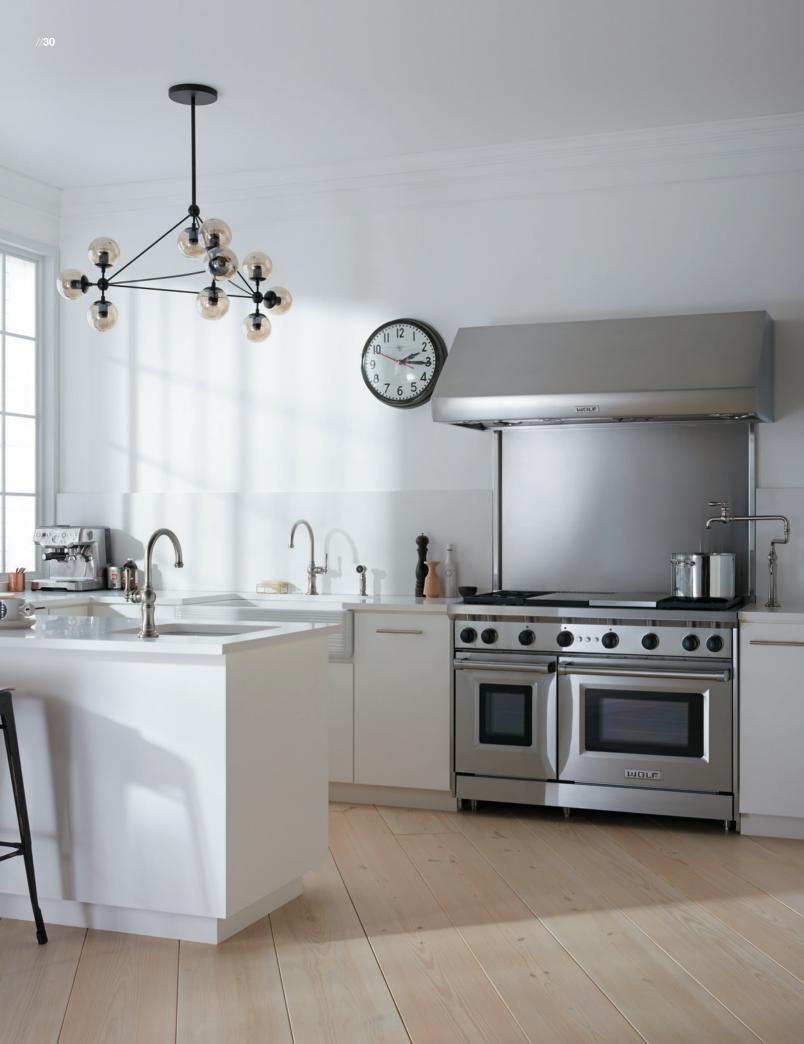

## room recipe card 3

Create a look that is yours and yours alone with the singular pieces of the Artifacts<sub>®</sub> faucet and accessory collection.

Shown in Vibrant<sub>®</sub> Stainless (-VS)

KOHLER® products shown on pages 24-31 are **1** | K-99262 Artifacts Single-Handle Kitchen Faucet with Sidespray **2** | K-99264 Artifacts Single-Handle Bar Faucet **3** | K-99271 Artifacts Deck-Mount Pot Filler **4** | K-6351-0 Whitehaven® Self-Trimming® Under-Mount Single-Bowl Kitchen Sink with Tall Apron and Hayridge® Design in White **5** | K-6587-0 Iron/Tones® Under-Mount Bar Sink in White