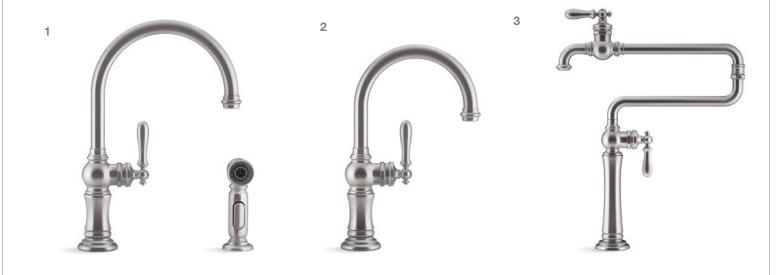

## room recipe card 3

Create a look that is yours and yours alone with the singular pieces of the Artifacts<sub>®</sub> faucet and accessory collection.

Shown in Vibrant<sub>®</sub> Stainless (-VS)

KOHLER® products shown on pages 24-31 are **1** | K-99262 Artifacts Single-Handle Kitchen Faucet with Sidespray **2** | K-99264 Artifacts Single-Handle Bar Faucet **3** | K-99271 Artifacts Deck-Mount Pot Filler **4** | K-6351-0 Whitehaven® Self-Trimming® Under-Mount Single-Bowl Kitchen Sink with Tall Apron and Hayridge® Design in White **5** | K-6587-0 Iron/Tones® Under-Mount Bar Sink in White