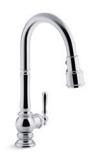

## **Standard-Spout Faucets**

K-99262 Single-Handle Kitchen Faucet with Sidespray 1411/16" spout height

K-99263 Single-Handle Kitchen Faucet

1411/16" spout height

K-99265 Victorian Single-Handle Kitchen Faucet with Sidespray 131/2" spout height

K-99266 Victorian Single-Handle Kitchen Faucet 131/2" spout height