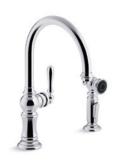

## **Standard-Spout Faucets**

K-99262 Single-Handle Kitchen Faucet with Sidespray 1411/16" spout height

K-99263 Single-Handle Kitchen Faucet

1411/16" spout height

K-99265 Victorian Single-Handle Kitchen Faucet with Sidespray 131/2" spout height