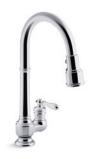

## **Pull-Down Spout Faucets**

K-99260
Pull-Down Kitchen Faucet with
Offset Handle
175%" spout height

K-99259 Pull-Down Kitchen Faucet 17%" spout height

K-99261 Pull-Down Kitchen Faucet 16" spout height