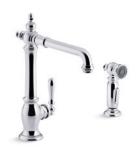

-31 are **1** | K-99262 Artifacts Single-Handle Kitchen Faucet with Sidespray **2** | K-99264 Artifacts Single-Handle Bar Faucet **3** | K-99271 Artifacts Deck-Mount Pot Filler **4** | K-6351-0 Whitehaven® Self-Trimming® Under-Mount Single-Bowl Kitchen Sink with Tall Apron and Hayridge® Design in White **5** | K-6587-0 Iron/Tones® Under-Mount Bar Sink in White

## artifacts<sub>®</sub> kitchen faucet collection

## **Pull-Down Spout Faucets**



K-99260
Pull-Down Kitchen Faucet with
Offset Handle
175%" spout height



K-99259 Pull-Down Kitchen Faucet 17%" spout height



K-99261 Pull-Down Kitchen Faucet 16" spout height

## **Standard-Spout Faucets**



K-99262 Single-Handle Kitchen Faucet with Sidespray 1411/16" spout height



K-99263 Single-Handle Kitchen Faucet

1411/16" spout height



K-99265 Victorian Single-Handle Kitchen Faucet with Sidespray 131/2" spout height



K-99266 Victorian Single-Handle Kitchen Faucet 131/2" spout height