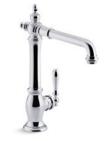

K-99264 Artifacts Single-Handle Bar Faucet **3** | K-99271 Artifacts Deck-Mount Pot Filler **4** | K-6351-0 Whitehaven® Self-Trimming® Under-Mount Single-Bowl Kitchen Sink with Tall Apron and Hayridge® Design in White **5** | K-6587-0 Iron/Tones® Under-Mount Bar Sink in White

## artifacts<sub>®</sub> kitchen faucet collection

## **Pull-Down Spout Faucets**



K-99260
Pull-Down Kitchen Faucet with
Offset Handle
175%" spout height



K-99259 Pull-Down Kitchen Faucet 17%" spout height



K-99261 Pull-Down Kitchen Faucet 16" spout height

## **Standard-Spout Faucets**



K-99262 Single-Handle Kitchen Faucet with Sidespray 1411/16" spout height



K-99263 Single-Handle Kitchen Faucet

1411/16" spout height



K-99265 Victorian Single-Handle Kitchen Faucet with Sidespray 131/2" spout height



K-99266 Victorian Single-Handle Kitchen Faucet 131/2" spout height