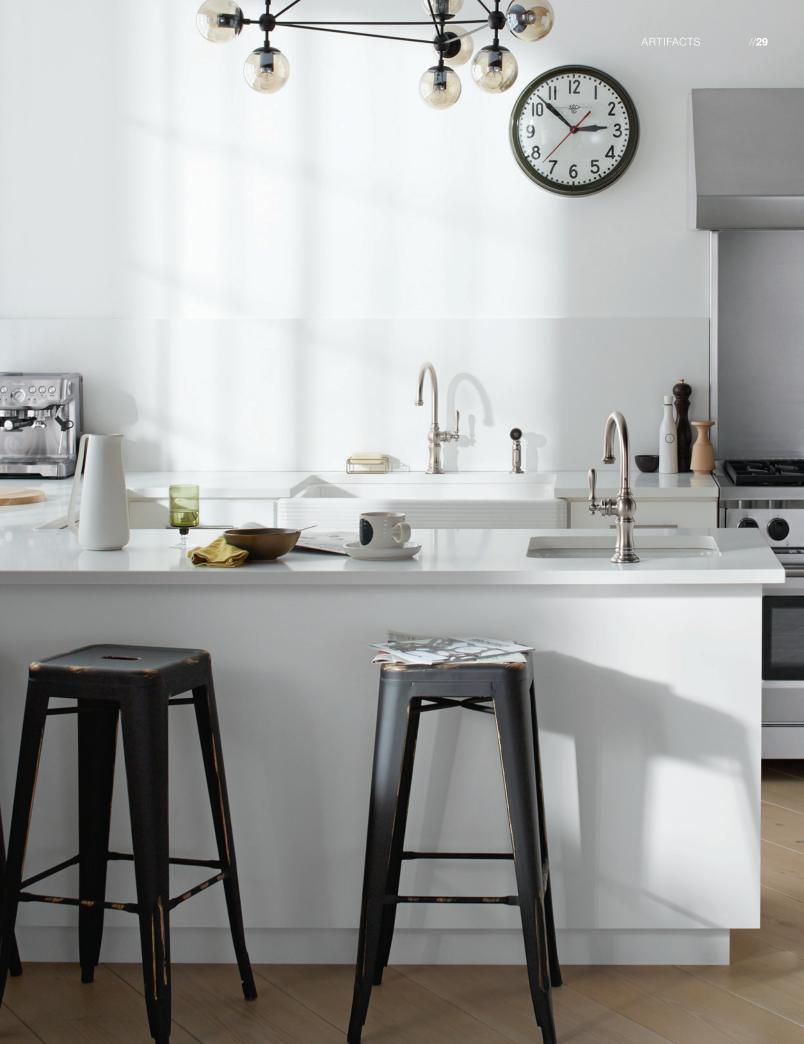

## room recipe card 3

Create a look that is yours and yours alone with the singular pieces of the Artifacts<sub>®</sub> faucet and accessory collection.

Shown in Vibrant<sub>®</sub> Stainless (-VS)

KOHLER® products shown on pages 24-31 are **1** | K-99262 Artifacts Single-Handle Kitchen Faucet with Sidespray **2** | K-99264 Artifacts Single-Handle Bar Faucet **3** | K-99271 Artifacts Deck-Mount Pot Filler **4** | K-6351-0 Whitehaven® Self-Trimming® Under-Mount Single-Bowl Kitchen Sink with Tall Apron and Hayridge® Design in White **5** | K-6587-0 Iron/Tones® Under-Mount Bar Sink in White