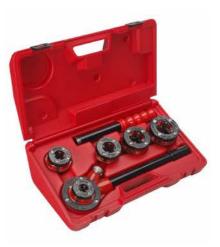

## MANUAL THREADER WITH INTERCHANGEABLE HEADS

1362 - 1363 : Threading Set 3/8" - 1 1/4" - Plastic case - Metal case

Reversible ratchet for increased manœuvrability. Ergonomic grip.

## **Capacity** : **Steel**: Right BSPT: Ø 1/8" to 1.1/4" Left BSPT: Ø 1/8" to 1.1/4" NPT : Ø 1/8" to 1.1/4" **Stainless steel**: Right BSPT: Ø 3/8" to 1.1/4". Tubular steel handles.

Heads can also be used on Phenix IIi B portable electric threader.

| Description                                                                                | Case                                   | Kg     | Ref.   |
|--------------------------------------------------------------------------------------------|----------------------------------------|--------|--------|
| Single ratchet housing + handle -<br>BSPT right and left : 3/8 - 1/2 - 3/4<br>- 1 - 1.1/4  | Metal - Double (670 x 140 x 150<br>mm) | 12,200 | 136267 |
| Single ratchet housing + handle<br>right BSPT: 1/2 - 3/4 - 1 - 1.1/4                       | Metal - Single (670 x 115 x 150<br>mm) | 7,650  | 136270 |
| Single ratchet housing with 2 part<br>handle - Right BSPT : 3/8 - 1/2 -<br>3/4 - 1 - 1.1/4 | Plastic (429 x 240 x 125 mm)           | 6,060  | 136301 |
| Single ratchet housing with 2 part<br>handle - Right BSPT : 1/2 - 3/4 - 1<br>- 1.1/4       | Plastic (429 x 240 x 125 mm)           | 5,615  | 136311 |
| Single ratchet housing with 2 part<br>handle - NPT : 3/8 - 1/2 - 3/4 - 1 -<br>1.1/4        | Plastic (429 x 240 x 125 mm)           | 6,100  | 136361 |