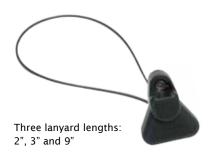

## **KEY FEATURES:**

- · Pin or lanyard (3 lengths)
- · Pin will not damage delicate fabrics
- · Lanyard fits through shoe eyelets and other small openings
- · Easy to apply and remove
- · Light weight and unobtrusive