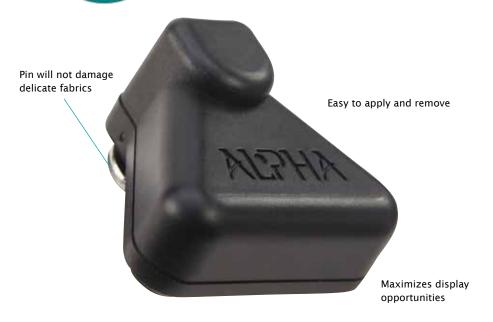

## HARD TAGS Mag Tag™

Light weight, unobtrusive design

Alpha has a complete line of Hard Tags for your high theft merchandise. The Mag Tag is versatile and highly effective, securing everything from soft goods to clamshell packaged merchandise.

## **KEY FEATURES:**

- · Pin or lanyard (3 lengths)
- · Pin will not damage delicate fabrics
- · Lanyard fits through shoe eyelets and other small openings
- · Easy to apply and remove
- · Light weight and unobtrusive