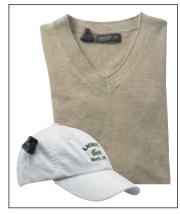

## **SUGGESTED APPLICATIONS:**

Clothing

Hats

Zipper packaged items

Lingerie

Swimwear

Shoes

Eyewear

**Purses** 

**Belts** 

Watches

Saw blades

Sporting goods

| ORDER CODE     | SAP CODE | DESCRIPTION                              | EXTERNAL DIM. (L x W x D)                 | CARTON QTY. |
|----------------|----------|------------------------------------------|-------------------------------------------|-------------|
| MAGTAGIIND     | 9261505  | S3 Mag Tag - AM                          | 1.19"L x 1.31"W x 0.72"D                  | 100         |
| MAGTAGIIRF     | 9261506  | S3 Mag Tag - RF                          | (3.04 cmL x 3.32 cmW x 1.82 cmD)          | 100         |
| MAGTAGSP       | 9169268  | Mag Tag Pin - 0.69"                      | 0.47"Dia x 0.63"L (1.19 cmDia x 1.60 cmL) | 100         |
| MAGTAGLP       | 9169269  | Mag Tag Pin - 1.00"                      | 0.47"Dia x 1.00"L (1.19 cmDia x 2.54 cmL) | 100         |
| MTAGL2ACCYND   | 9261513  | Mag Accessory Tag, 2" Black Lanyard - AM | 1.02"L x 1.25"W x 1.00"D                  | 100         |
| MTAGL2ACCYRFR  | 9261514  | Mag Accessory Tag, 2" Black Lanyard - RF | (2.60 cmL x 3.20 cmW x 2.50 cmD)          | 100         |
| MTAGACCYND-100 | 9261508  | Mag Accessory Tag, 9" Black Lanyard - AM | 1.02"L x 1.25"W x 1.00"D                  | 100         |
| MTAGACCYRFR    | 9261510  | Mag Accessory Tag, 9" Black Lanyard - RF | (2.60 cmL x 3.20 cmW x 2.50 cmD)          | 100         |