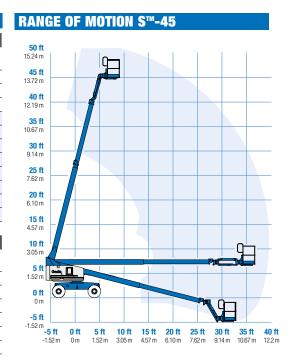

## **Specifications**

| MODEL                                 | S™-45   |             |  |
|---------------------------------------|---------|-------------|--|
| MEASUREMENTS                          | Metric  | US          |  |
| Working height maximum*               | 15.72 m | 51 ft       |  |
| Platform height maximum               | 13.72 m | 45 ft       |  |
| Horizontal reach maximum              | 11.18 m | 36 ft 8 in  |  |
| Below ground reach                    | 1.50 m  | 4 ft 11 in  |  |
| Platform length                       | 0.91 m  | 3 ft        |  |
| B Platform width                      | 2.44 m  | 8 ft        |  |
| ( Height - stowed                     | 2.49 m  | 8 ft 2 in   |  |
| ■ Length - stowed                     | 8.48 m  | 27 ft 10 in |  |
| Length - transport (jib tucked under) | 6.80 m  | 22 ft 4 in  |  |
| 3 Width: standard tyres               | 2.30 m  | 7 ft 6 in   |  |
|                                       | 2.20 m  | 7 ft 3 in   |  |
| G Ground clearance - centre           | 0.32 m  | 1 ft 0.5 in |  |