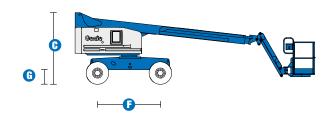

## **Specifications**

| MODEL                                 | S™-45   |             |  |
|---------------------------------------|---------|-------------|--|
| MEASUREMENTS                          | Metric  | US          |  |
| Working height maximum*               | 15.72 m | 51 ft       |  |
| Platform height maximum               | 13.72 m | 45 ft       |  |
| Horizontal reach maximum              | 11.18 m | 36 ft 8 in  |  |
| Below ground reach                    | 1.50 m  | 4 ft 11 in  |  |
| Platform length                       | 0.91 m  | 3 ft        |  |
| B Platform width                      | 2.44 m  | 8 ft        |  |
| ( Height - stowed                     | 2.49 m  | 8 ft 2 in   |  |
| ■ Length - stowed                     | 8.48 m  | 27 ft 10 in |  |
| Length - transport (jib tucked under) | 6.80 m  | 22 ft 4 in  |  |
| 3 Width: standard tyres               | 2.30 m  | 7 ft 6 in   |  |
|                                       | 2.20 m  | 7 ft 3 in   |  |
| G Ground clearance - centre           | 0.32 m  | 1 ft 0.5 in |  |