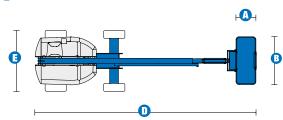

## **Specifications**

| MODEL                                 | S™-45   |             |  |
|---------------------------------------|---------|-------------|--|
| MEASUREMENTS                          | Metric  | US          |  |
| Working height maximum*               | 15.72 m | 51 ft       |  |
| Platform height maximum               | 13.72 m | 45 ft       |  |
| Horizontal reach maximum              | 11.18 m | 36 ft 8 in  |  |
| Below ground reach                    | 1.50 m  | 4 ft 11 in  |  |
| Platform length                       | 0.91 m  | 3 ft        |  |
| B Platform width                      | 2.44 m  | 8 ft        |  |
| ( Height - stowed                     | 2.49 m  | 8 ft 2 in   |  |
| ■ Length - stowed                     | 8.48 m  | 27 ft 10 in |  |
| Length - transport (jib tucked under) | 6.80 m  | 22 ft 4 in  |  |
| 3 Width: standard tyres               | 2.30 m  | 7 ft 6 in   |  |
|                                       | 2.20 m  | 7 ft 3 in   |  |
| G Ground clearance - centre           | 0.32 m  | 1 ft 0.5 in |  |

| PRODUCTIVITY                     |                      |            |
|----------------------------------|----------------------|------------|
| Lift capacity                    | 227 kg               | 500 lbs    |
| Platform rotation                | 160°                 | 160°       |
| Vertical jib rotation            | 135°                 | 135°       |
| Turntable rotation               | 360° continunous     |            |
| Turntable tailswing              | 0.86 m               | 2 ft 10 in |
| Drive speed - stowed             | 7.7 km/h             | 4.8 mph    |
| Drive speed - raised or extended | 1.1 km/h             | 0.68 mph   |
| Gradeability - stowed**          | 40%                  | 40%        |
| Turning radius - inside          | 2.00 m               | 6 ft 8 in  |
| Turning radius - outside         | 4.78 m               | 15 ft 8 in |
| Controls                         | 12 V DC proportional |            |
| Tyres - RT lug - Foam filled     | 12-16.5 in NHS       |            |