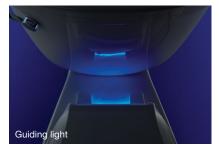

#### Dual LED nightlight

Task light illuminates the bowl when lid is lifted and a guiding light illuminates the toilet when the lid is down