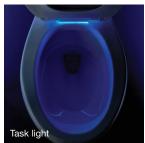

#### Dual LED nightlight

Task light illuminates the bowl when lid is lifted and a guiding light illuminates the toilet when the lid is down