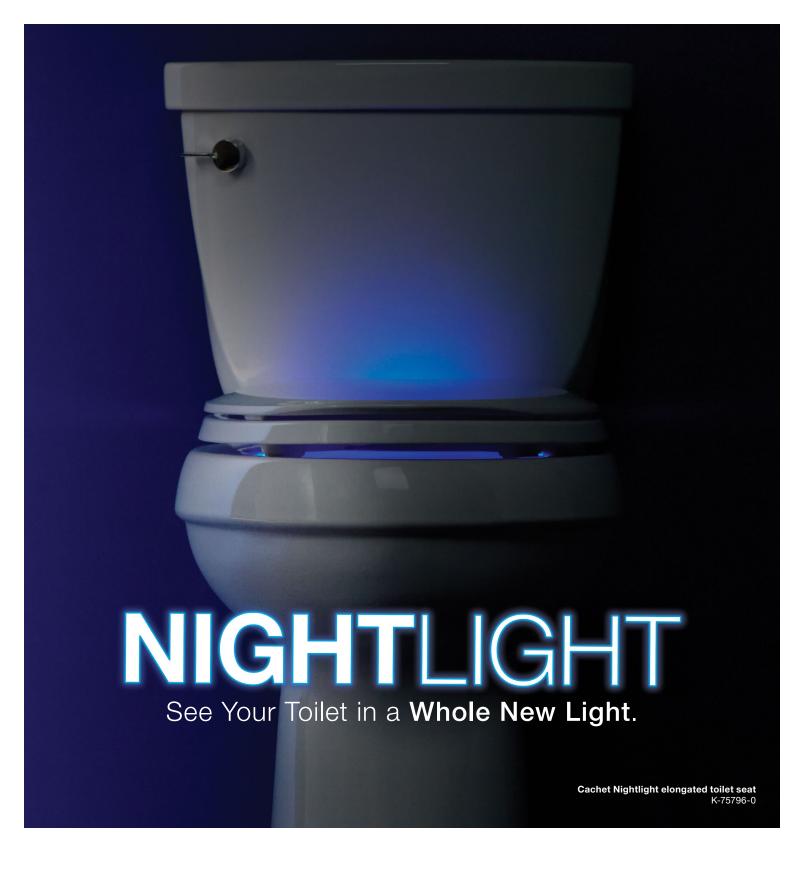

# Nightlight Toilet Seats

Cachet, Reveal & Transitions

# Safely find your toilet in the dark without turning on the light

Illumination cycle
Automatic 7-hour nightlight

#### Dual LED nightlight

Task light illuminates the bowl when lid is lifted and a guiding light illuminates the toilet when the lid is down