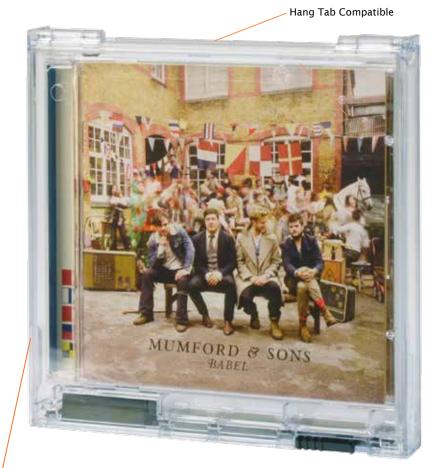

#### Strong visual deterrent

ACM202B

Clear sides provide excellent viewing of package and product information

## \* Compatible with Hang Tabs AVH125E & HT1000

| ORDER CODE  | SAP CODE | DESCRIPTION          | INTERNAL DIM. (H x W x D)       | EXTERNAL DIM. (H x W x D)       | CARTON QTY. |
|-------------|----------|----------------------|---------------------------------|---------------------------------|-------------|
| ACM202BNDL* | 9175124  | 1 Alarm CD Keeper-AM | 5.03"H x 5.64"W x 0.50"D        | 5.93"H x 5.99"W x 0.69"D        | 100         |
| ACM202BRFL* | 9169212  | 1 Alarm CD Keeper-RF | (12.78cmH x 14.33cmW x 1.27cmD) | (15.06cmH x 15.21cmW x 1.75cmD) | 100         |
| ACM222BNDL* | 9175125  | Double CD Keeper-AM  | 5.13"H x 5.82"W x 1.11"D        | 6.00"H x 6.15"W x 1.30"D        | 50          |
| ACM222BRFL* | 9169217  | Double CD Keeper-RF  | (13.03cmH x 14.78cmW x 2.82cmD) | (15.24cmH x 15.62cmW x 3.30cmD) | 50          |

## **KEY FEATURES:**

- Bar code readable
- · Reusable and easy to use
- · Keeps original package intact
- · Easy to use & reuse
- Provides the security of locked cabinets with the benefits of open merchandising
- · Hang Tab Compatible