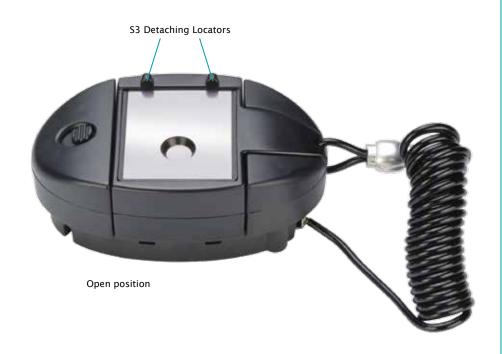

## Super XT<sup>™</sup> Key

The strongest detacher in the Alpha portfolio, the Super XT Key does it all. Its durable surface unlocks the entire line of S3, Standard Lock, XT and Super XT products. The deployable handheld portion is attached to the mounted base with a robust 60" cable to keep the key secure while maintaining its flexibility.

## **KEY FEATURES:**

- · Serial number provides added security
- · 60" cable lanyard

| ORDER CODE        | SAP CODE | DESCRIPTION                             | EXTERNAL DIM. (L x W x H)                                  | CARTON QTY. |
|-------------------|----------|-----------------------------------------|------------------------------------------------------------|-------------|
| SUPERXTKEY-S-60IN | 10112448 | Super XT Key, Silver<br>60 Inch Lanyard | 4.50"L x 2.50"W x 1.50"H<br>(11.43cmL x 6.35cmW x 3.81cmH) | 1           |
| AF3303            | 9283051  | Barrel Keys, 2 Pack                     |                                                            | 2           |