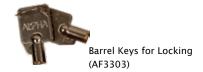

## **KEY FEATURES:**

- · Serial number provides added security
- · 60" cable lanyard

| ORDER CODE        | SAP CODE | DESCRIPTION                             | EXTERNAL DIM. (L x W x H)                                  | CARTON QTY. |
|-------------------|----------|-----------------------------------------|------------------------------------------------------------|-------------|
| SUPERXTKEY-S-60IN | 10112448 | Super XT Key, Silver<br>60 Inch Lanyard | 4.50"L x 2.50"W x 1.50"H<br>(11.43cmL x 6.35cmW x 3.81cmH) | 1           |
| AF3303            | 9283051  | Barrel Keys, 2 Pack                     |                                                            | 2           |