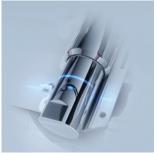

## Self-cleaning bidet wand

UV light and an electrolyzed water system ensure the stainless steel bidet wand is sanitized

Oscillating wash: spray moves back and forth for more effective cleansing

**UV Sanitizing:** UV light disinfects wand automatically every 24 hours

**Self-cleaning:** wand is automatically washed with sterilized water after every use