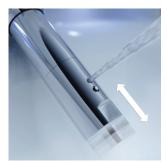

## Self-cleaning bidet wand

UV light and an electrolyzed water system ensure the stainless steel bidet wand is sanitized

Oscillating wash: spray moves back and forth for more effective cleansing

**UV Sanitizing:** UV light disinfects wand automatically every 24 hours

**Self-cleaning:** wand is automatically washed with sterilized water after every use