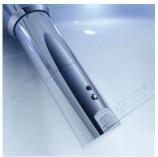

## Self-cleaning bidet wand

UV light and an electrolyzed water system ensure the stainless steel bidet wand is sanitized

# Self-cleaning bidet wand | Multifunction Nozzles

Front wash: air-infused, gentle cleansing with 78 fine nozzles

**Rear wash:** spiral spray offers broad cleansing coverage

Pulsating wash: intermittent spray cleanses and soothes

Oscillating wash: spray moves back and forth for more effective cleansing

**UV Sanitizing:** UV light disinfects wand automatically every 24 hours

**Self-cleaning:** wand is automatically washed with sterilized water after every use