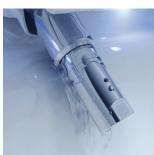

#### Comfortable clean

Veil features intelligent, integrated bidet functionality for personal comfort and cleansing. It's a soothing alternative to toilet tissue alone

#### Personalized clean

User pre-sets enable personal comfort and cleaning. Choose between pulsate and oscillate functions for the bidet spray, and set the shape, position, water pressure and temperature of the spray to your liking

# Self-cleaning bidet wand | Multifunction Nozzles

Front wash: air-infused, gentle cleansing with 78 fine nozzles

**Rear wash:** spiral spray offers broad cleansing coverage

Pulsating wash: intermittent spray cleanses and soothes