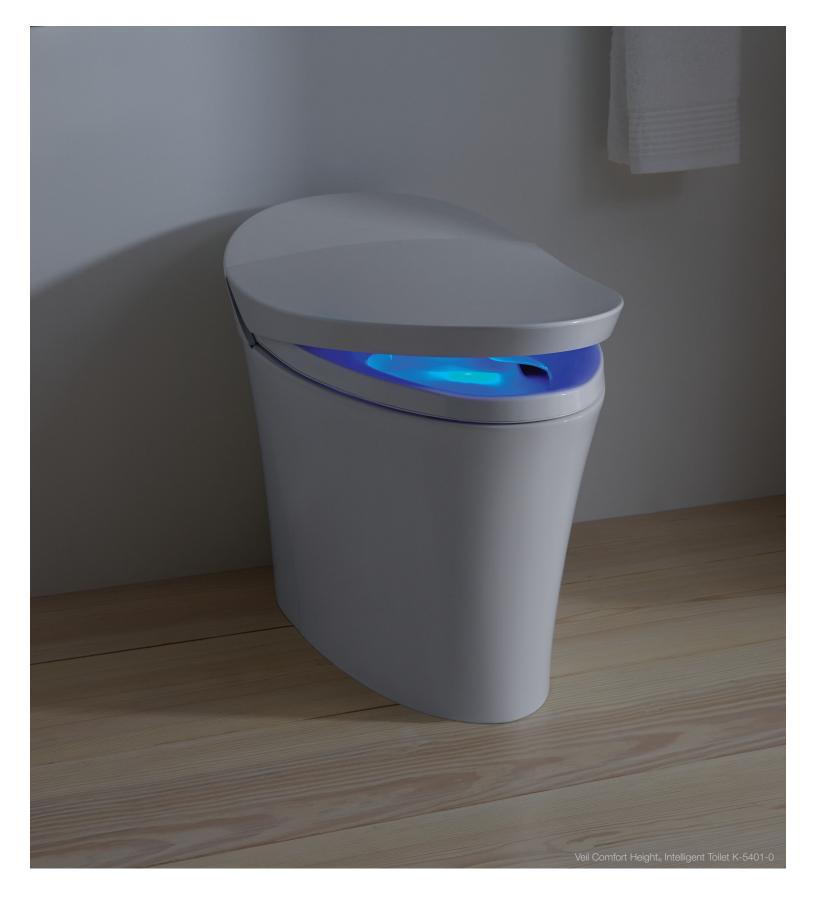

# Veil, Intelligent Toilet

The flowing lines and balanced curves of the Veil intelligent toilet are the epitome of minimalist design. Veil's suite of finely tuned features provides optimum hygiene options along with personalized comfort for a complete clean.

### Hands-free clean

Veil features a motion-activated automatic lid and seat as well as automatic flush

#### Other features include:

- Automatic bowl nightlight
- English-language wireless remote control with LCD touch screen
- Emergency flush feature for power outages