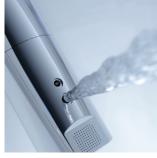

## Self-cleaning bidet wand

UV light and an electrolyzed water system ensure the stainless steel bidet wand is sanitized

# Self-cleaning bidet wand | Multifunction Nozzles

Front wash: air-infused, gentle cleansing with 78 fine nozzles

**Rear wash:** spiral spray offers broad cleansing coverage

Pulsating wash: intermittent spray cleanses and soothes

Oscillating wash: spray moves back and forth for more effective cleansing

**UV Sanitizing:** UV light disinfects wand automatically every 24 hours

**Self-cleaning:** wand is automatically washed with sterilized water after every use