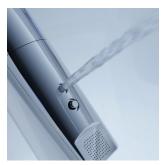

#### Comfortable clean

Veil features intelligent, integrated bidet functionality for personal comfort and cleansing. It's a soothing alternative to toilet tissue alone

#### Personalized clean

User pre-sets enable personal comfort and cleaning. Choose between pulsate and oscillate functions for the bidet spray, and set the shape, position, water pressure and temperature of the spray to your liking

# Self-cleaning bidet wand | Multifunction Nozzles

Front wash: air-infused, gentle cleansing with 78 fine nozzles

**Rear wash:** spiral spray offers broad cleansing coverage

Pulsating wash: intermittent spray cleanses and soothes