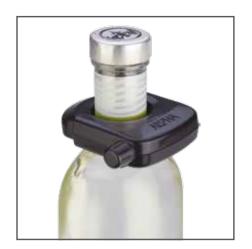

## Adjustable Bottle Collar

Provides benefit denial security

The Adjustable Bottle Collar combines a strong visual deterrent with maximum efficiency and adjustability permitting wine and spirits to be openly displayed — increasing sales.

## SUGGESTED APPLICATIONS:

Wine bottles Spirits

| ORDER CODE  | SAP CODE | DESCRIPTION                   | INTERNAL DIA. (MIN-MAX) | EXTERNAL DIM. (H x W x D)     | CARTON QTY. |
|-------------|----------|-------------------------------|-------------------------|-------------------------------|-------------|
| BO1485SPRAM | 10117977 | Adj. Bottle Collar, Super, AM |                         | 0.86"H x 2.85"W x 2.80"D      | 100         |
| BO1485SPRRF | 10117488 | Adj. Bottle Collar, Super, RF |                         | (2.18cmH x 7.24cmW x 7.11cmD) | 100         |