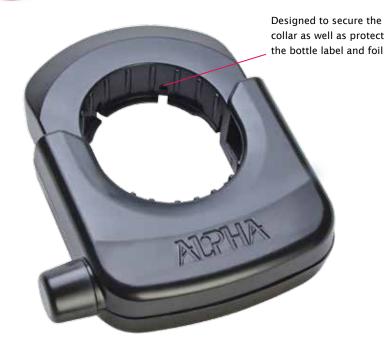

## Adjustable Bottle Collar

Provides benefit denial security

The Adjustable Bottle Collar combines a strong visual deterrent with maximum efficiency and adjustability permitting wine and spirits to be openly displayed — increasing sales.

## **KEY FEATURES:**

- · Designed to be applied and removed with one hand
- · Pain points under collar deter prying
- · Adjustable fit will accommodate a wide array of bottle neck sizes
- · Standard & Super Lock clutch strengths