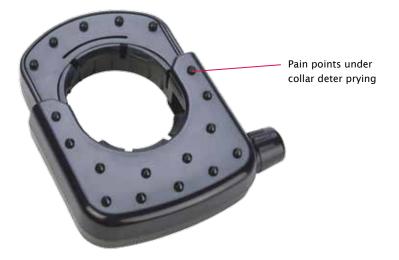

## **KEY FEATURES:**

- · Designed to be applied and removed with one hand
- · Pain points under collar deter prying
- · Adjustable fit will accommodate a wide array of bottle neck sizes
- · Standard & Super Lock clutch strengths