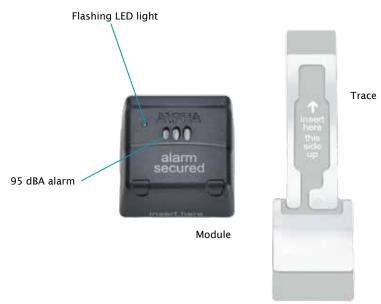

## HARD TAGS 3 Alarm® VersaLok™

Long lasting Lithium battery

Alpha's VersaLok provides retailers with both security and flexibility. By combining a reusable alarming module with a disposable trace, the protection options are nearly limitless.

## **KEY FEATURES:**

- 95 dBA alarm
- · Flashing LED light
- · Isolated sound chamber
- · Easy to apply and remove
- · Compact module size helps maximize merchandise sets and minimize storage space
- · Reusable module
- Disposable conductive trace

## **3 ALARM TECHNOLOGY:**

EAS Protection: Activates EAS alarm if

a breach occurs

Early Detection: Alarms when

merchandise is tampered with in store

Extended Range: Self alarms if merchandise is removed from store