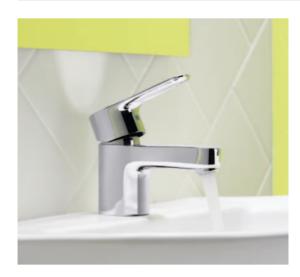

## July™ Bathroom Faucet Collection

With flawless looks and down-to-earth price points, July faucets make breathtaking part of every day.

## Single-Handle Control

Single-handle faucets allow you to control water volume and temperature with a single handle. They're designed for sinks with a single-hole or, when combined with an escutcheon plate, for sinks with three centerset holes.

Single-Handle Bathroom Sink Faucet K-16027-4

Single-Handle Bathroom Sink Faucet with Escutcheon K-98146-4

Rite-Temp. Pressure-**Balancing Bath and Shower** Trim Set K-T98006-4 K-T98007-4 less showerhead