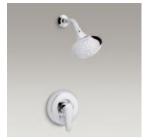

Rite-Temp Pressure-**Balancing Shower Trim Set** K-T98008-4 K-T98009-4 less showerhead

Rite-Temp Pressure-Balancing Valve Trim K-T98147-4