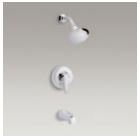

Single-Handle Bathroom Sink Faucet K-16027-4

Single-Handle Bathroom Sink Faucet with Escutcheon K-98146-4

Rite-Temp. Pressure-**Balancing Bath and Shower** Trim Set K-T98006-4 K-T98007-4 less showerhead

Rite-Temp Pressure-**Balancing Shower Trim Set** K-T98008-4 K-T98009-4 less showerhead

Rite-Temp Pressure-Balancing Valve Trim K-T98147-4