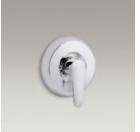

Rite-Temp Pressure-**Balancing Shower Trim Set** K-T98008-4 K-T98009-4 less showerhead

Rite-Temp Pressure-Balancing Valve Trim K-T98147-4