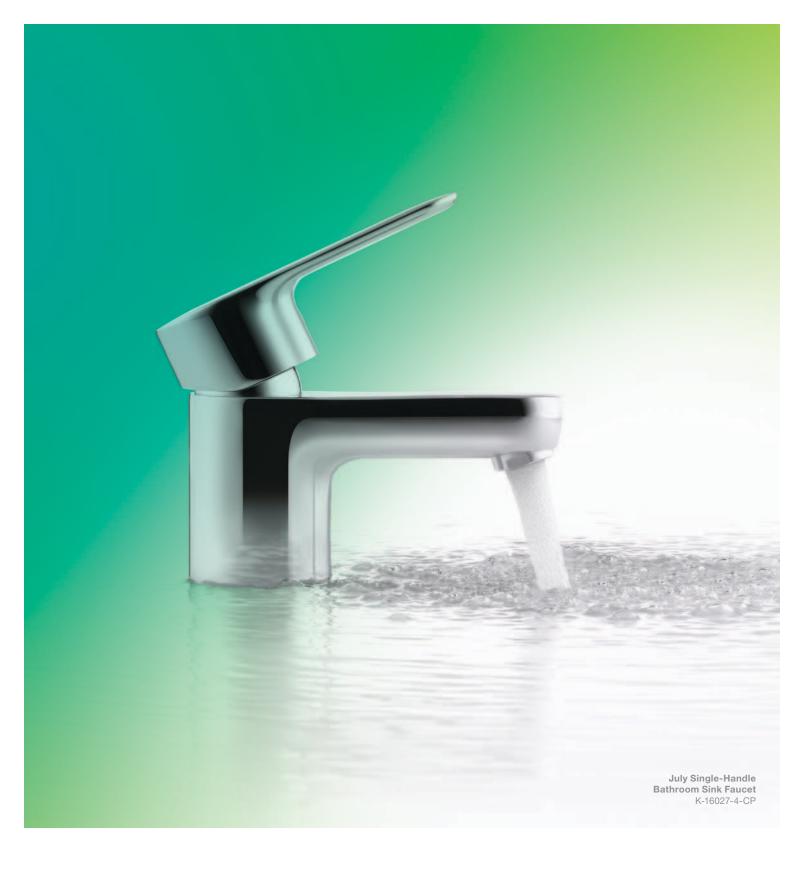

## July™ Bathroom Faucet Collection

With flawless looks and down-to-earth price points, July faucets make breathtaking part of every day.

## Single-Handle Control

Single-handle faucets allow you to control water volume and temperature with a single handle. They're designed for sinks with a single-hole or, when combined with an escutcheon plate, for sinks with three centerset holes.

Single-Handle Bathroom Sink Faucet K-16027-4

Single-Handle Bathroom Sink Faucet with Escutcheon K-98146-4

Rite-Temp. Pressure-**Balancing Bath and Shower** Trim Set K-T98006-4 K-T98007-4 less showerhead