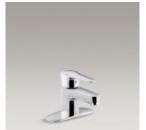

## Single-Handle Control

Single-handle faucets allow you to control water volume and temperature with a single handle. They're designed for sinks with a single-hole or, when combined with an escutcheon plate, for sinks with three centerset holes.

Single-Handle Bathroom Sink Faucet K-16027-4

Single-Handle Bathroom Sink Faucet with Escutcheon K-98146-4

Rite-Temp. Pressure-**Balancing Bath and Shower** Trim Set K-T98006-4 K-T98007-4 less showerhead