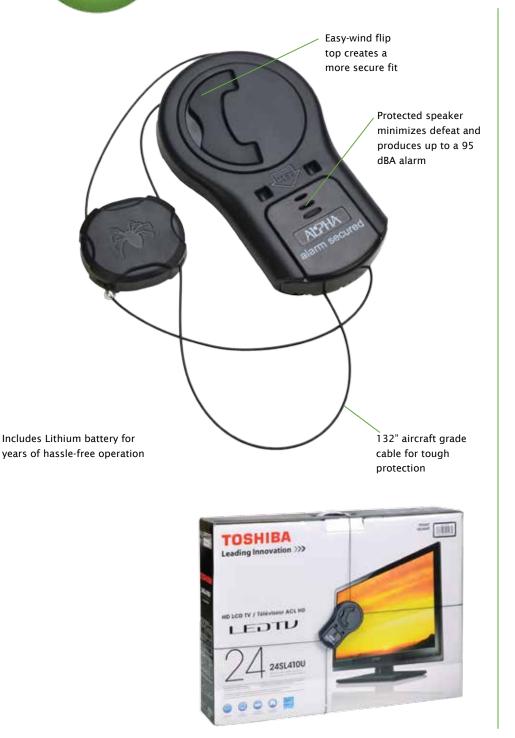

# <sup>2</sup> Alarm XL Spider Wrap<sup>®</sup>

The XL Spider's unique size maximizes display opportunities for large packaged goods. The strong internal clutch mechanism enables the cables to be cinched tightly, providing increased security for your boxed merchandise.

### **KEY FEATURES:**

- · Reusable, one-piece design
- · Aircraft grade cable
- 95 dBA alarm
- $\cdot\,$  Easy to apply and remove

#### SUGGESTED APPLICATIONS:

Flat screen TVs Large boxed merchandise

| ORDER CODE | SAP CODE | DESCRIPTION                                  | CARTON QTY. |
|------------|----------|----------------------------------------------|-------------|
| SP1392AM   | 10115322 | 2 Alarm XL Spider Wrap - 132" AM (335.28 cm) | 25          |
| SP1392RF   | 10115323 | 2 Alarm XL Spider Wrap - 132" RF (335.28 cm) | 25          |