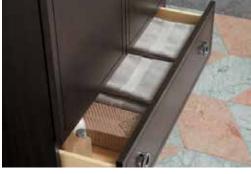

#### Accessorize your Tailored vanity

The KOHLER Tailored vanity collection is designed to bring smart, personalized storage to your vanity space. In-drawer storage makes organizing makeup a snap and optional electrical outlets keep hair dryers and electric toothbrushes off the counter. Finish your look with either Tailored vanity hardware or hardware from our line-matched faucet families.