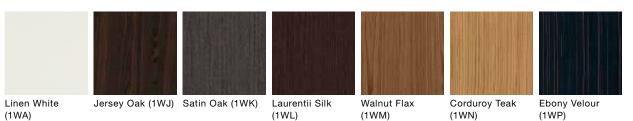

#### Choose your vanity finish

From traditional to rustic to modern, choose the finish that best showcases your personality and ties the room together.

Damask<sub>®</sub>, Jacquard<sub>®</sub>, Marabou<sub>®</sub> & Poplin<sub>™</sub>