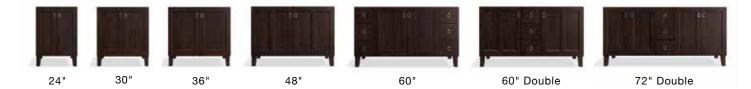

#### Choose your size & configuration

From small powder rooms to the master bathroom, choose the right configuration for the look you want. Standard industry sizes run from 24 inches all the way up to 72 inches. Refer to the Tailored vanity specification guide for all configuration possibilities.