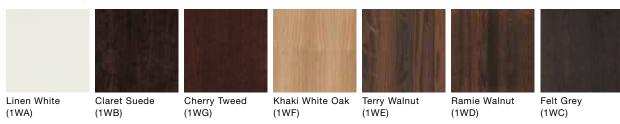

#### Choose your vanity finish

From traditional to rustic to modern, choose the finish that best showcases your personality and ties the room together.

Damask<sub>®</sub>, Jacquard<sub>®</sub>, Marabou<sub>®</sub> & Poplin<sub>™</sub>