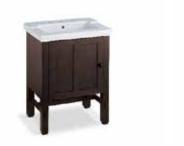

#### Furniture-Style Vanities

These stand-alone pieces are ideal for powder rooms and small-scale bathrooms alike.

*Tresham*<sub>®</sub> **24" VANITY**K-2604-F69

Archer<sub>®</sub>
PETITE VANITY
K-2449-F2