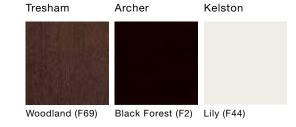

#### Furniture-Style Vanities

These stand-alone pieces are ideal for powder rooms and small-scale bathrooms alike.

*Tresham*<sub>®</sub> **24" VANITY**K-2604-F69

Archer<sub>®</sub>
PETITE VANITY
K-2449-F2

**Kelston**<sub>®</sub>

PETITE VANITY

K-2515-F44