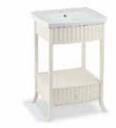

designed to bring smart, personalized storage to your vanity space. In-drawer storage makes organizing makeup a snap and optional electrical outlets keep hair dryers and electric toothbrushes off the counter. Finish your look with either Tailored vanity hardware or hardware from our line-matched faucet families.







#### Choose your vanity finish

From traditional to rustic to modern, choose the finish that best showcases your personality and ties the room together.

Damask<sub>®</sub>, Jacquard<sub>®</sub>, Marabou<sub>®</sub> & Poplin<sub>™</sub>



#### Jute<sub>®</sub>



#### Furniture-Style Vanities

These stand-alone pieces are ideal for powder rooms and small-scale bathrooms alike.



*Tresham*<sub>®</sub> **24" VANITY**K-2604-F69



Archer<sub>®</sub>
PETITE VANITY
K-2449-F2



**Kelston**<sub>®</sub>

PETITE VANITY

K-2515-F44