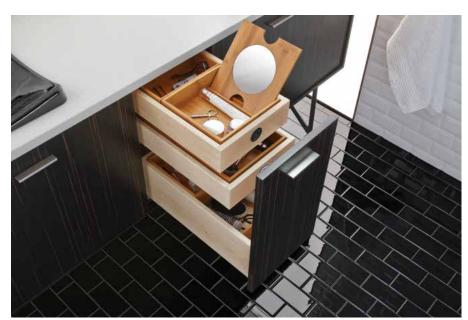

#### Accessorize your Tailored vanity

The KOHLER Tailored vanity collection is designed to bring smart, personalized storage to your vanity space. In-drawer storage makes organizing makeup a snap and optional electrical outlets keep hair dryers and electric toothbrushes off the counter. Finish your look with either Tailored vanity hardware or hardware from our line-matched faucet families.