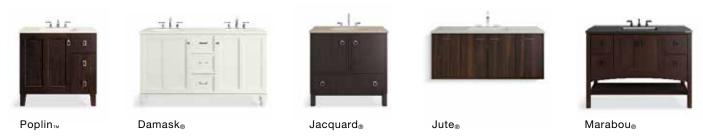

#### Choose your vanity finish

From traditional to rustic to modern, choose the finish that best showcases your personality and ties the room together.

Damask<sub>®</sub>, Jacquard<sub>®</sub>, Marabou<sub>®</sub> & Poplin<sub>™</sub>

#### Jute<sub>®</sub>