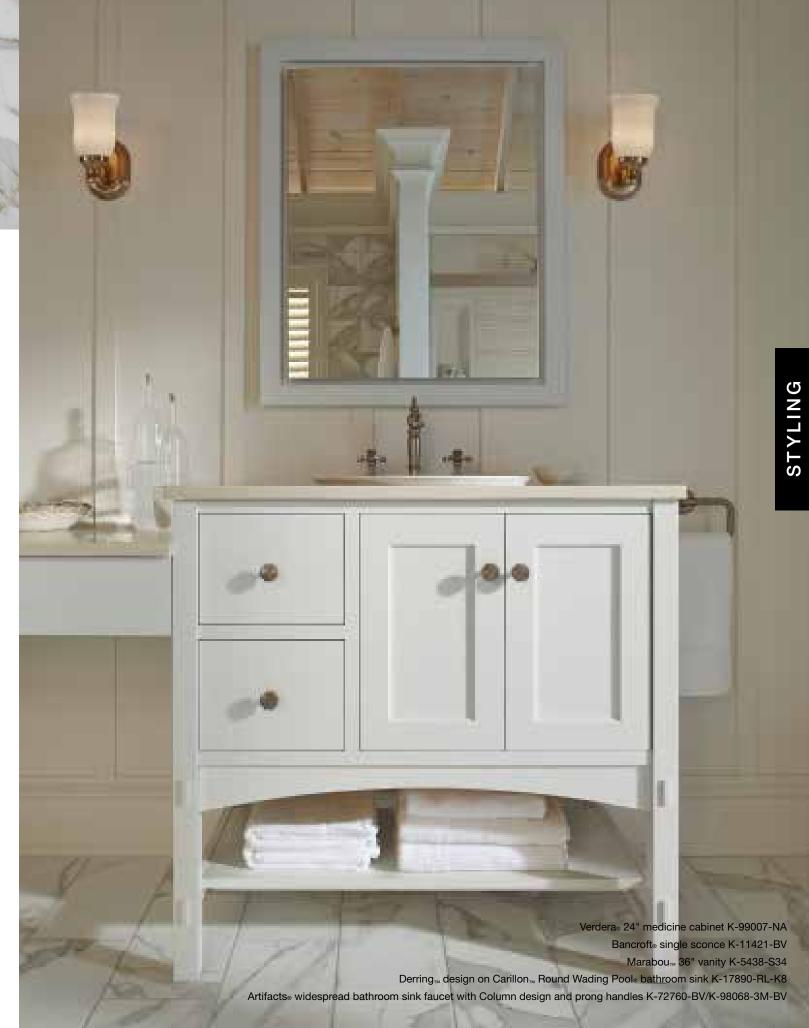

#### Tailored... Vanity Collection

### Choose your style

The inspiration behind KOHLER® Tailored vanities is rooted deeply in a history of American designs—from Shaker-style influences to mid-century modern. So whether you have traditional tastes or are looking for sleek, modern decor, KOHLER has you covered.

#### Accessorize your Tailored vanity

The KOHLER Tailored vanity collection is designed to bring smart, personalized storage to your vanity space. In-drawer storage makes organizing makeup a snap and optional electrical outlets keep hair dryers and electric toothbrushes off the counter. Finish your look with either Tailored vanity hardware or hardware from our line-matched faucet families.