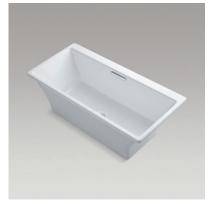

## **Enameled Cast Iron Bathing**

## Strength. Style. Soul.

No other material offers the character and craftsmanship of KOHLER<sub>®</sub> enameled cast iron. Each piece embodies our commitment to crafting the finest baths for over 100 years. Built to last for generations, KOHLER enameled cast iron makes an enduring statement of beauty in your home with strength, style and soul.









Villager<sub>™</sub>
60" x 30" alcove bath

60" x 30" alcove bath with integral apron in White

K-715-0

Vintage₀

72" x 42" freestanding bath with ceramic base in White

K-700-0/K-709-0

## Iron Works<sub>☉</sub> Historic

66" x 36" freestanding bath with White exterior and Iron Works Historic  $_{\scriptscriptstyle TM}$  claw feet

K-710-W-0/K-1103-0

## Rêve<sub>®</sub>

67" x 32" freestanding bath in White

K-819-F62-0