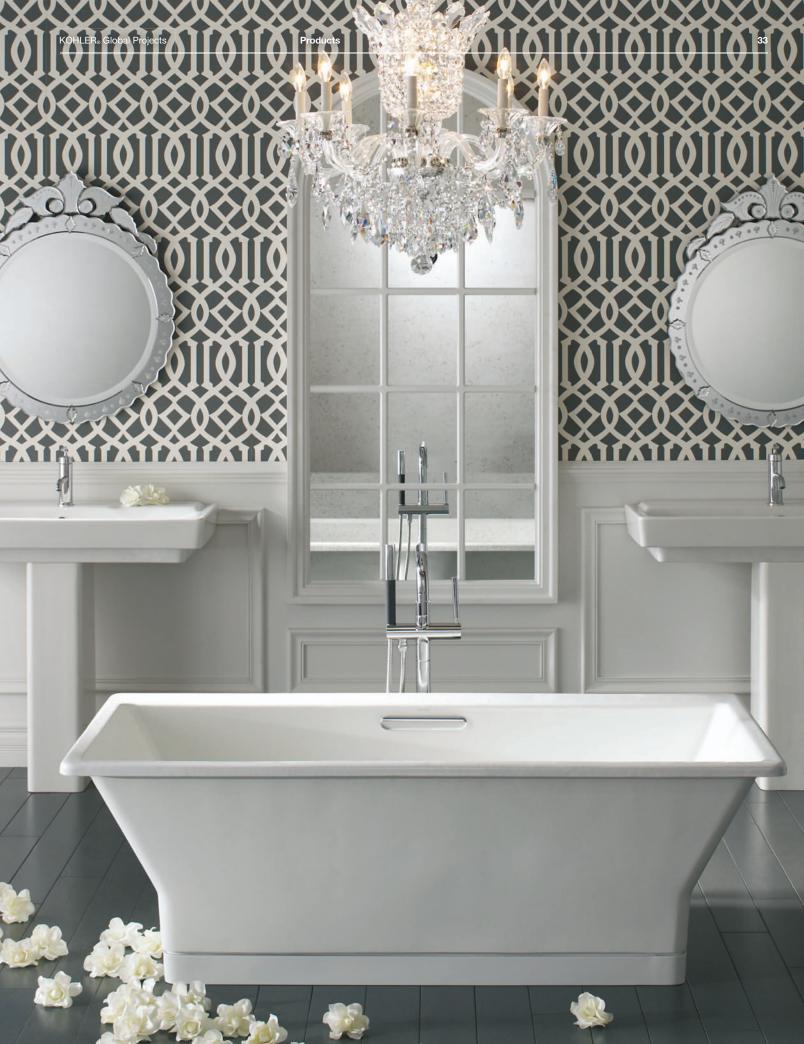

Bathing**

## Strength. Style. Soul.

No other material offers the character and craftsmanship of KOHLER<sub>®</sub> enameled cast iron. Each piece embodies our commitment to crafting the finest baths for over 100 years. Built to last for generations, KOHLER enameled cast iron makes an enduring statement of beauty in your home with strength, style and soul.









Villager<sub>™</sub>
60" x 30" alcove bath

60" x 30" alcove bath with integral apron in White

K-715-0

Vintage₀

72" x 42" freestanding bath with ceramic base in White

K-700-0/K-709-0

## Iron Works<sub>☉</sub> Historic

66" x 36" freestanding bath with White exterior and Iron Works Historic  $_{\scriptscriptstyle TM}$  claw feet

K-710-W-0/K-1103-0

## Rêve<sub>®</sub>

67" x 32" freestanding bath in White

K-819-F62-0