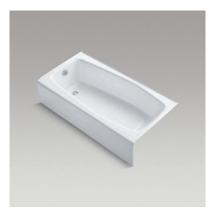

Villager<sub>™</sub>
60" x 30" alcove bath

60" x 30" alcove bath with integral apron in White

K-715-0

Vintage₀

72" x 42" freestanding bath with ceramic base in White

K-700-0/K-709-0