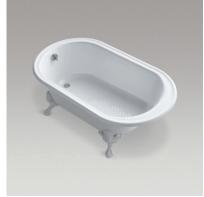

## Iron Works<sub>☉</sub> Historic

66" x 36" freestanding bath with White exterior and Iron Works Historic  $_{\scriptscriptstyle TM}$  claw feet

K-710-W-0/K-1103-0