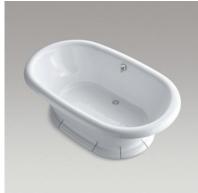

Villager<sub>™</sub>
60" x 30" alcove bath

60" x 30" alcove bath with integral apron in White

K-715-0

Vintage₀

72" x 42" freestanding bath with ceramic base in White

K-700-0/K-709-0