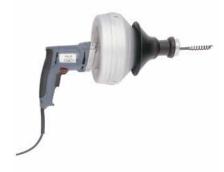

## 2910 : Portable Electric Drum Type Pipe Cleaner VAL 35 / VAL 35E

For pipes Ø 30 to 75 mm. Highly effective thanks to its steel core cable feed. Variable speed control.

VAL 35: manual cable feed and return.

VAL 35E: less effort thanks to automatic cable feed and return.

Cable: Ø 8 mm (also exists in Ø 6.3 and 9.5 mm).

Length 7.5 m (also exists in 10.5 and 15 m, depending on diameters).

Composed of a robust steel wire rolled around a 49-strand thermally treated metal core. Light alloy casing. Cable feed adjustment knob and handle to lock the cable. Simple cartridge change thanks to its specially designed chuck to adapt to different cable diameters.

Motor: 230 V / 275 W / 50 Hz, Reversible right/left, 0 to 400 rpm.

| Туре    | Pipe Ø mm | cable Ø mm | Feed / Return | Reach m | Kg     | Ref.   |
|---------|-----------|------------|---------------|---------|--------|--------|
| VAL 35  | 40 - 50   | 8          | Manual        | 7,50    | 11,300 | 291000 |
| VAL 35E | 40 - 50   | 8          | Automatic     | 7,50    | 11,920 | 291001 |