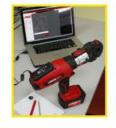

Compact: for easier work in all situations.

Electromechanical crimper 20 kN on battery, with automatic piston return. Operates with 1 mother clamp and inserts adaptable to the diameters and profiles required: more economical, lighter to carry and less cumbersome than crimping pliers. Inserts in offset version for certain profiles, allowing crimping as close as possible to an obstacle (e.g. along a wall).

Ergonomic use: Soft Touch® anti-slip grip, highly compact 360° pivoting head (only 29 cm long with mother clamps).

Minimized weight (only 2.2 kg with battery / 3.3 kg with mother clamps) and fast cycle to guarantee effective work.