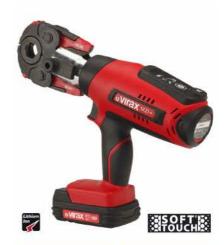

## Communicates:

Battery charge indicator.

Maintenance indicator at 20 000 cycles with early warning at 19 000 and 19 500.

The machine connects to a PC to check the number of crimping operations performed and anticipate servicing.