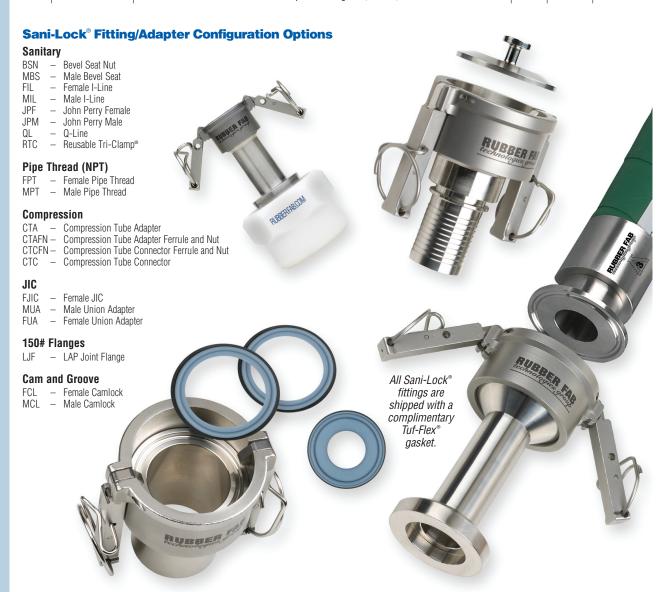

## Sani-Lock®

| Hose<br>ID<br>Inch | Part Number   | Description                                                                                  | Fitting<br>ID<br>Inch | Flange<br>Diameter<br>Inch | Fitting<br>Overall<br>Length |
|--------------------|---------------|----------------------------------------------------------------------------------------------|-----------------------|----------------------------|------------------------------|
| 1/2                | 08BWT-08SL-SS | .5in Buttweld x .5in Sani-Lock® Mini Tri-Clamp® w/Locking Ears, 316SS, w/Tuf-Flex® Gasket    | 0.36                  | 1.23                       | 1.73                         |
| 1/2                | 08HB-08SL-SS  | .5in Hose Barb x .5in Sani-Lock® Mini Tri-Clamp® w/Locking Ears, 316SS, w/Tuf-Flex® Gasket   | 0.30                  | 1.23                       | 2.98                         |
| 3/4                | 12BWT-12SL-SS | .75in Buttweld x .75in Sani-Lock® Mini Tri-Clamp® w/Locking Ears, 316SS, w/Tuf-Flex® Gasket  | 0.63                  | 1.23                       | 1.73                         |
| 3/4                | 12HB-12SL-SS  | .75in Hose Barb x .75in Sani-Lock® Mini Tri-Clamp® w/Locking Ears, 316SS, w/Tuf-Flex® Gasket | 0.62                  | 1.23                       | 3.23                         |
| 1                  | 16BWT-16SL-SS | 1in Buttweld x 1in Sani-Lock® Tri-Clamp® w/Locking Ears, 316SS, w/Tuf-Flex® Gasket           | 0.87                  | 2.43                       | 2.65                         |
| 1                  | 16HB-16SL-SS  | 1in Hose Barb x 1in Sani-Lock® Tri-Clamp® w/Locking Ears, 316SS, w/Tuf-Flex® Gasket          | 0.87                  | 2.43                       | 3.40                         |
| 1.5                | 24BWT-24SL-SS | 1.5in Buttweld x 1.5in Sani-Lock® Tri-Clamp® w/Locking Ears, 316SS, w/Tuf-Flex® Gasket       | 1.37                  | 2.43                       | 2.65                         |
| 1.5                | 24HB-24SL-SS  | 1.5in Hose Barb x 1.5in Sani-Lock® Tri-Clamp® w/Locking Ears, 316SS, w/Tuf-Flex® Gasket      | 1.36                  | 2.43                       | 5.24                         |
| 2                  | 32BWT-32SL-SS | 2in Buttweld x 2in Sani-Lock® Tri-Clamp® w/Locking Ears, 316SS, w/Tuf-Flex® Gasket           | 1.87                  | 2.96                       | 3.15                         |
| 2                  | 32HB-32SL-SS  | 2in Hose Barb x 2in Sani-Lock® Tri-Clamp® w/Locking Ears, 316SS, w/Tuf-Flex® Gasket          | 1.75                  | 2.96                       | 5.89                         |