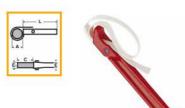

### 0116 : Strap Wrench

For use where the surface of the parts to be tightened must remain unmarked, such as chrome pipes, connectors or tap fittings, as well as components made from stainless steel or plastic, etc. Very high strength replaceable nylon strap.

High-strength light alloy handle. End of handle shaped to allow strap to be self-tightening.

LTP.

STR.

| Α" | A mm | L." | L mm | Emm | C mm | E1 mm | Kg    | Ref.   |
|----|------|-----|------|-----|------|-------|-------|--------|
| 2  | 60   | 12  | 315  | 42  | 450  | 30    | 0,320 | 011600 |
| 4  | 114  | 12  | 315  | 42  | 750  | 30    | 0,355 | 011610 |
| 14 | 350  | 12  | 315  | 42  | 1500 | 30    | 0,360 | 011620 |