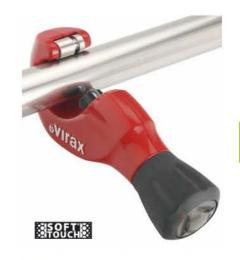

# 2104 : ZR 35 Stainless Steel Tube Cutter 3-35 mm

Soft Touch® non-slip knob, fast action adjustment. Quick, tool-less wheel change. 4 guide rollers to prevent wheel tracking.

### Max thickness: 3.2 mm .

Precise cutting from Ø 3 to Ø 35 mm according to the type of tube. 1 spare wheel.

Retractable rotating reamer with interchangeable blades.

Colour-coded end cap according to the material to be cut.

| A mm   | A " OD      | L mm | H mm | E maxi mm | Kg    | Ref.   |
|--------|-------------|------|------|-----------|-------|--------|
| 3 - 35 | 1/8 - 1.3/8 | 165  | 64   | 3,2       | 0,450 | 210471 |