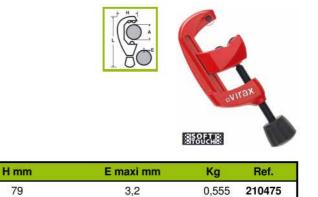

## 2104 : Stainless Steel Pipe Cutter 14-54 mm

A " OD

1/2 - 2.1/8

#### Max thickness: 3.2 mm.

A mm

14 - 54

Soft Touch® non-slip knob: good hold in hand. Quick and tool-less wheel change.

L mm

185

79