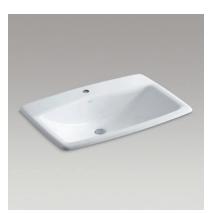

Margaux<sub>®</sub>
Single-handle bathroom sink faucet with lever handle in Polished Chrome

K-16230-4-CP

Man's Lav<sub>™</sub>
Drop-in bathroom sink in White
K-2885-1-0