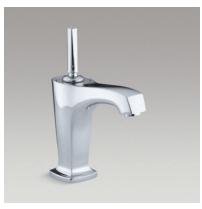

Margaux<sub>®</sub>
Single-handle bathroom sink faucet with lever handle in Polished Chrome

K-16230-4-CP

Man's Lav<sub>™</sub>
Drop-in bathroom sink in White
K-2885-1-0

## Margaux

Valve trim with lever handle in Polished Chrome

15355T-4-CP