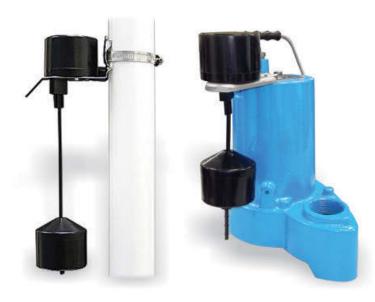

## VERTICAL PUMP LEVEL CONTROL

Series: BP-VM 0.5 HP @ 120 VAC Max. pump running: 13 amps Max. pump starting: 60 amps

**Pipe mounted** 

OEM pump mounted replacement

This pump switch is designed to directly control pumps up to 1/2 HP at 120 VAC in non-potable water and sewage applications with limited space. It works well in small sump chambers, effluent applications, and laundry trays, as well as in large tanks. The switch is not sensitive to turbulence and is available for pump down applications only.

## FEATURES

- Heavy-duty contacts.
- Controls pumps up to 1/2 HP at 120 VAC.
- Adjustable pumping range of 3/4" 61/2" (2 17 cm).
- Includes standard mounting clamp and boxed packaging.
- UL&CSA Certified.

## **SPECIFICATIONS**

- **Cable:** flexible 16 gauge, 2 conductor, SJOW or SJTOW, water-resistant CPE.
- Mounting bracket & hose clamp: stainless steel.
- Lift Rod: injection molded acetal plastic.
- Float Stop: neoprene.
- Switch & float housing: high impact, corrosion resistant, PVC housing for use in sewage and nonpotable water up to 125 °F (52 °C).
- Overall dimensions: 12" high x 5" x 3" wide (30.5 cm high x 12.7 cm x 7.6 cm wide) (pipe mounted dimensions only).