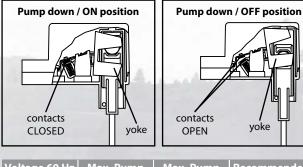

## VERTICAL PUMP LEVEL CONTROL

Series: BP-VM 0.5 HP @ 120 VAC Max. pump running: 13 amps Max. pump starting: 60 amps

**Pipe mounted** 

OEM pump mounted replacement

This pump switch is designed to directly control pumps up to 1/2 HP at 120 VAC in non-potable water and sewage applications with limited space. It works well in small sump chambers, effluent applications, and laundry trays, as well as in large tanks. The switch is not sensitive to turbulence and is available for pump down applications only.

## FEATURES

- Heavy-duty contacts.
- Controls pumps up to 1/2 HP at 120 VAC.
- Adjustable pumping range of 3/4" 61/2" (2 17 cm).
- Includes standard mounting clamp and boxed packaging.
- UL&CSA Certified.