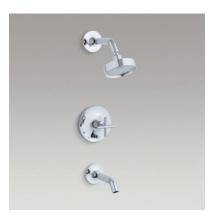

## Purist

Rite-Temp® pressure-balancing bath/shower trim set with push-button diverter and cross handle in Polished Chrome

K-T14420-3-CP

Puris

72" x 46" drop-in bath in White

K-1190-0