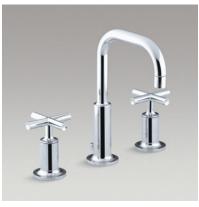

## Purist Widespread bathroom sink faucet with low gooseneck spout and cross handle

low gooseneck spout and cross handles in Polished Chrome

K-14406-3-CP

Purist Wading Pool₀

Above-counter/wall-mount bathroom sink in White