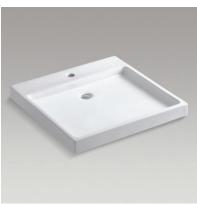

## Purist Widespread bathroom sink faucet with low gooseneck spout and cross handle

low gooseneck spout and cross handles in Polished Chrome

K-14406-3-CP

Purist Wading Pool₀

Above-counter/wall-mount bathroom sink in White

K-2314-1-0