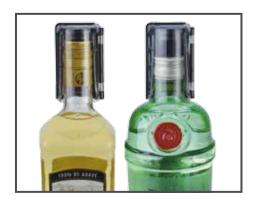

Large

Alpha's Versa Guard provides excellent versatility, optimal merchandising and benefit denial security. With both small and large options, the attractive Versa Guard will fit most of the spirit bottles on the market. Ease of application and removal makes in-store operations quick and intuitive.

## SUGGESTED APPLICATIONS:

Spirits

**ORDER CODE SAP CODE** DESCRIPTION **INTERNAL DIA. (MIN-MAX)** EXTERNAL DIM. (H x W x D) **CARTON QTY.** 10115098 BO1422SS3AM Versa Guard Small - AM 1.14"-1.26" Dia 3.42"H x 2.12"W x 2.15"D 50 10115326 BO1422SS3RF Versa Guard Small - RF (2.90-3.20 cmDia) (8.69cmH x 5.38cmW x 5.46cmD) 50 BO1464LS3AM 10115099 Versa Guard Large - AM 1.38"-1.69" Dia 3.39"H x 2.42"W x 2.44"D 50 BO1464LS3RF 10115327 Versa Guard Large - RF (3.50-4.30 cmDia) (8.61cmH x 6.15cmW x 6.20cmD) 50