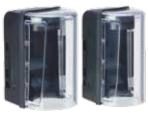

Large

Alpha's Versa Guard provides excellent versatility, optimal merchandising and benefit denial security. With both small and large options, the attractive Versa Guard will fit most of the spirit bottles on the market. Ease of application and removal makes in-store operations quick and intuitive.

## **KEY FEATURES:**

- · Ease of use and strong security ensure the cap delivers an impressive ROI
- · Small and large size options will protect most bottles in the spirit
- · Improved design withstands defeat
- Specifically designed to make application and removal fast and easy — can be done with one hand
- · Vast increase in efficiency when handling multiple bottles at one time