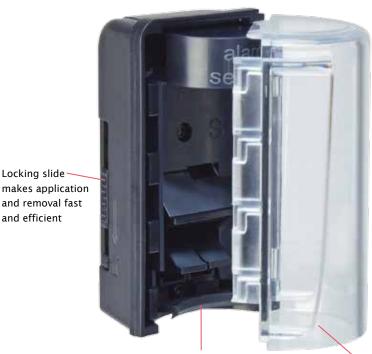

Locking slide

and efficient

and removal fast

## 1 Alarm Versa Guard™

Hinge-style allows the cap to open from the side broadening bottle fit

Rubber guard helps prevent tampering and defeat

Clear front provides a clean product display

Two different sizes available to ensure a wide range of coverage