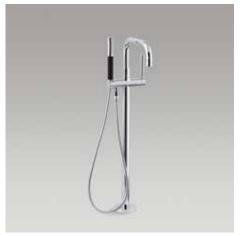

## Floor-Mount Bath Fillers

Purist<sub>®</sub> / K-T97328-4-CP

Refinia<sub>o</sub> / K-T97334-4-CP

Kelston<sub>o</sub> / K-T97332-4-CP

Margaux<sub>®</sub> / K-T97331-4-CP

Loure<sub>®</sub> / K-T97330-4-CP

| Description | Trim SKU   | Mounting Block SKU | Finishes    | Handshower    |
|-------------|------------|--------------------|-------------|---------------|
| Stillness   | K-T97344-4 | K-97339-NA         | CP          | Shift Ellipse |
| Purist      | K-T97328-4 | K-97339-NA         | CP, BN, SN  | Shift Ellipse |
| Refinia     | K-T97334-4 | K-97342-NA         | CP, BN      | Awaken        |
| Kelston     | K-T97332-4 | K-97339-NA         | CP, BN, 2BZ | Artifacts     |
| Margaux     | K-T97331-4 | K-97339-NA         | CP, BN, SN  | Shift Square  |
| Loure       | K-T97330-4 | K-97343-NA         | CP, BN, SN  | Shift Square  |