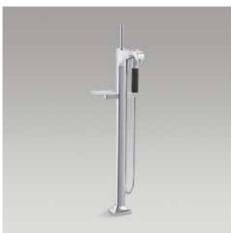

## Stand-Alone Style

Our expanded offering of floor-mount bath fillers comes in a range of styles from traditional to contemporary and everywhere in between, so you can complement your bathroom decor no matter the aesthetic. Because the bath fillers are mounted to the floor, your bath's deck remains clear, furthering the timeless style freestanding baths offer. Select from four lasting finishes to personalize your look.

## Innovative Experience

These floor-mount bath fillers feature a single-post column that delivers water from the floor to the bath in a streamlined design. With a single-lever handle, you can control water temperature and flow. Models feature an integrated handshower for a versatile bathing experience.

## Floor-Mount Bath Fillers

Purist<sub>®</sub> / K-T97328-4-CP

Refinia<sub>o</sub> / K-T97334-4-CP

Kelston<sub>o</sub> / K-T97332-4-CP

Margaux<sub>®</sub> / K-T97331-4-CP

Loure<sub>®</sub> / K-T97330-4-CP

| Description | Trim SKU   | Mounting Block SKU | Finishes    | Handshower    |
|-------------|------------|--------------------|-------------|---------------|
| Stillness   | K-T97344-4 | K-97339-NA         | CP          | Shift Ellipse |
| Purist      | K-T97328-4 | K-97339-NA         | CP, BN, SN  | Shift Ellipse |
| Refinia     | K-T97334-4 | K-97342-NA         | CP, BN      | Awaken        |
| Kelston     | K-T97332-4 | K-97339-NA         | CP, BN, 2BZ | Artifacts     |
| Margaux     | K-T97331-4 | K-97339-NA         | CP, BN, SN  | Shift Square  |
| Loure       | K-T97330-4 | K-97343-NA         | CP, BN, SN  | Shift Square  |