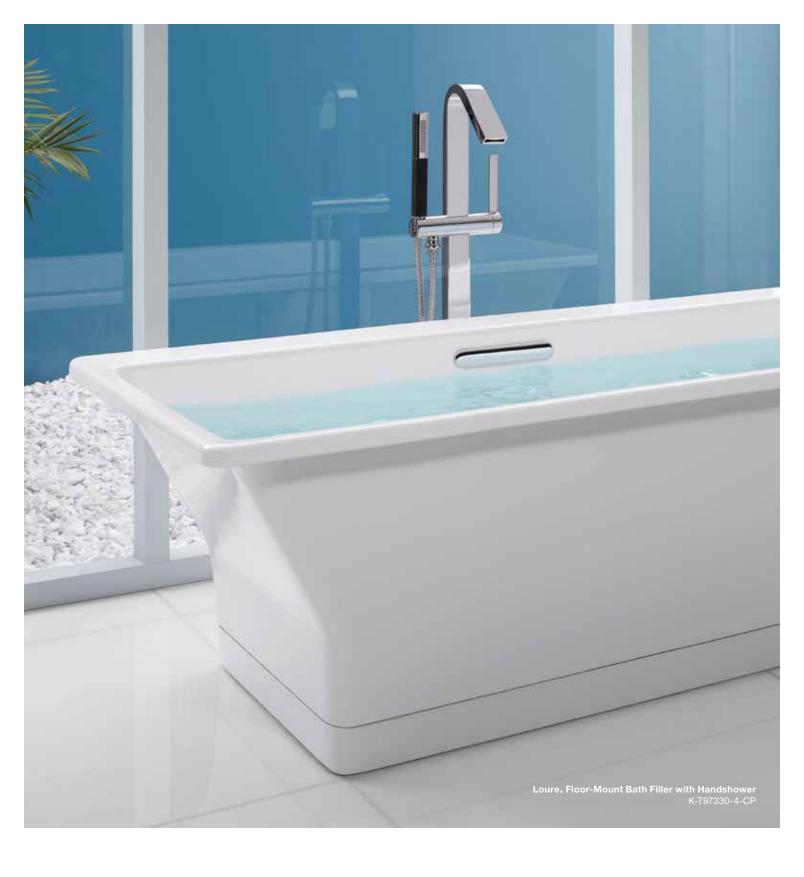

## Innovative Experience

These floor-mount bath fillers feature a single-post column that delivers water from the floor to the bath in a streamlined design. With a single-lever handle, you can control water temperature and flow. Models feature an integrated handshower for a versatile bathing experience.

## Floor-Mount Bath Fillers

Purist<sub>®</sub> / K-T97328-4-CP

Refinia<sub>o</sub> / K-T97334-4-CP

Kelston<sub>o</sub> / K-T97332-4-CP

Margaux<sub>®</sub> / K-T97331-4-CP

Loure<sub>®</sub> / K-T97330-4-CP

| Description | Trim SKU   | Mounting Block SKU | Finishes    | Handshower    |
|-------------|------------|--------------------|-------------|---------------|
| Stillness   | K-T97344-4 | K-97339-NA         | CP          | Shift Ellipse |
| Purist      | K-T97328-4 | K-97339-NA         | CP, BN, SN  | Shift Ellipse |
| Refinia     | K-T97334-4 | K-97342-NA         | CP, BN      | Awaken        |
| Kelston     | K-T97332-4 | K-97339-NA         | CP, BN, 2BZ | Artifacts     |
| Margaux     | K-T97331-4 | K-97339-NA         | CP, BN, SN  | Shift Square  |
| Loure       | K-T97330-4 | K-97343-NA         | CP, BN, SN  | Shift Square  |