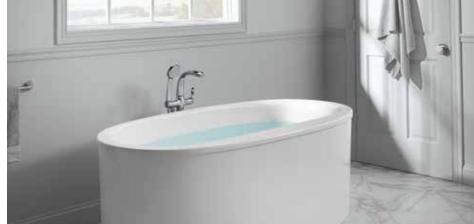

## Stand-Alone Style

Our expanded offering of floor-mount bath fillers comes in a range of styles from traditional to contemporary and everywhere in between, so you can complement your bathroom decor no matter the aesthetic. Because the bath fillers are mounted to the floor, your bath's deck remains clear, furthering the timeless style freestanding baths offer. Select from four lasting finishes to personalize your look.

## Innovative Experience

These floor-mount bath fillers feature a single-post column that delivers water from the floor to the bath in a streamlined design. With a single-lever handle, you can control water temperature and flow. Models feature an integrated handshower for a versatile bathing experience.