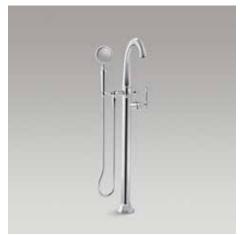

## Stand-Alone Style

Our expanded offering of floor-mount bath fillers comes in a range of styles from traditional to contemporary and everywhere in between, so you can complement your bathroom decor no matter the aesthetic. Because the bath fillers are mounted to the floor, your bath's deck remains clear, furthering the timeless style freestanding baths offer. Select from four lasting finishes to personalize your look.

## Innovative Experience

These floor-mount bath fillers feature a single-post column that delivers water from the floor to the bath in a streamlined design. With a single-lever handle, you can control water temperature and flow. Models feature an integrated handshower for a versatile bathing experience.

## Floor-Mount Bath Fillers

Purist<sub>®</sub> / K-T97328-4-CP

Refinia<sub>o</sub> / K-T97334-4-CP

Kelston<sub>o</sub> / K-T97332-4-CP

Margaux<sub>®</sub> / K-T97331-4-CP

Loure<sub>®</sub> / K-T97330-4-CP

| Description | Trim SKU   | Mounting Block SKU | Finishes    | Handshower    |
|-------------|------------|--------------------|-------------|---------------|
| Stillness   | K-T97344-4 | K-97339-NA         | CP          | Shift Ellipse |
| Purist      | K-T97328-4 | K-97339-NA         | CP, BN, SN  | Shift Ellipse |
| Refinia     | K-T97334-4 | K-97342-NA         | CP, BN      | Awaken        |
| Kelston     | K-T97332-4 | K-97339-NA         | CP, BN, 2BZ | Artifacts     |
| Margaux     | K-T97331-4 | K-97339-NA         | CP, BN, SN  | Shift Square  |
| Loure       | K-T97330-4 | K-97343-NA         | CP, BN, SN  | Shift Square  |