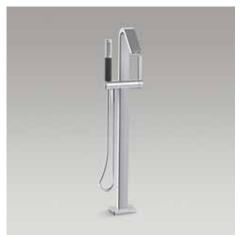

## Stand-Alone Style

Our expanded offering of floor-mount bath fillers comes in a range of styles from traditional to contemporary and everywhere in between, so you can complement your bathroom decor no matter the aesthetic. Because the bath fillers are mounted to the floor, your bath's deck remains clear, furthering the timeless style freestanding baths offer. Select from four lasting finishes to personalize your look.

## Innovative Experience

These floor-mount bath fillers feature a single-post column that delivers water from the floor to the bath in a streamlined design. With a single-lever handle, you can control water temperature and flow. Models feature an integrated handshower for a versatile bathing experience.

## Floor-Mount Bath Fillers

Purist<sub>®</sub> / K-T97328-4-CP

Refinia<sub>o</sub> / K-T97334-4-CP

Kelston<sub>o</sub> / K-T97332-4-CP

Margaux<sub>®</sub> / K-T97331-4-CP

Loure<sub>®</sub> / K-T97330-4-CP

| Description | Trim SKU   | Mounting Block SKU | Finishes    | Handshower    |
|-------------|------------|--------------------|-------------|---------------|
| Stillness   | K-T97344-4 | K-97339-NA         | CP          | Shift Ellipse |
| Purist      | K-T97328-4 | K-97339-NA         | CP, BN, SN  | Shift Ellipse |
| Refinia     | K-T97334-4 | K-97342-NA         | CP, BN      | Awaken        |
| Kelston     | K-T97332-4 | K-97339-NA         | CP, BN, 2BZ | Artifacts     |
| Margaux     | K-T97331-4 | K-97339-NA         | CP, BN, SN  | Shift Square  |
| Loure       | K-T97330-4 | K-97343-NA         | CP, BN, SN  | Shift Square  |