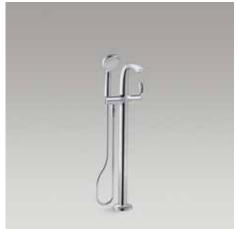

## Floor-Mount Bath Fillers

Purist<sub>®</sub> / K-T97328-4-CP

Refinia<sub>o</sub> / K-T97334-4-CP

Kelston<sub>o</sub> / K-T97332-4-CP

Margaux<sub>®</sub> / K-T97331-4-CP

Loure<sub>®</sub> / K-T97330-4-CP

| Description | Trim SKU   | Mounting Block SKU | Finishes    | Handshower    |
|-------------|------------|--------------------|-------------|---------------|
| Stillness   | K-T97344-4 | K-97339-NA         | CP          | Shift Ellipse |
| Purist      | K-T97328-4 | K-97339-NA         | CP, BN, SN  | Shift Ellipse |
| Refinia     | K-T97334-4 | K-97342-NA         | CP, BN      | Awaken        |
| Kelston     | K-T97332-4 | K-97339-NA         | CP, BN, 2BZ | Artifacts     |
| Margaux     | K-T97331-4 | K-97339-NA         | CP, BN, SN  | Shift Square  |
| Loure       | K-T97330-4 | K-97343-NA         | CP, BN, SN  | Shift Square  |