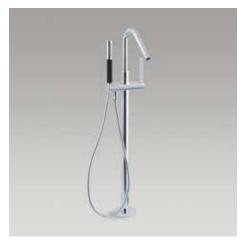

## Floor-Mount Bath Fillers

Purist<sub>®</sub> / K-T97328-4-CP

Refinia<sub>o</sub> / K-T97334-4-CP

Kelston<sub>o</sub> / K-T97332-4-CP

Margaux<sub>®</sub> / K-T97331-4-CP

Loure<sub>®</sub> / K-T97330-4-CP

| Description | Trim SKU   | Mounting Block SKU | Finishes    | Handshower    |
|-------------|------------|--------------------|-------------|---------------|
| Stillness   | K-T97344-4 | K-97339-NA         | CP          | Shift Ellipse |
| Purist      | K-T97328-4 | K-97339-NA         | CP, BN, SN  | Shift Ellipse |
| Refinia     | K-T97334-4 | K-97342-NA         | CP, BN      | Awaken        |
| Kelston     | K-T97332-4 | K-97339-NA         | CP, BN, 2BZ | Artifacts     |
| Margaux     | K-T97331-4 | K-97339-NA         | CP, BN, SN  | Shift Square  |
| Loure       | K-T97330-4 | K-97343-NA         | CP, BN, SN  | Shift Square  |