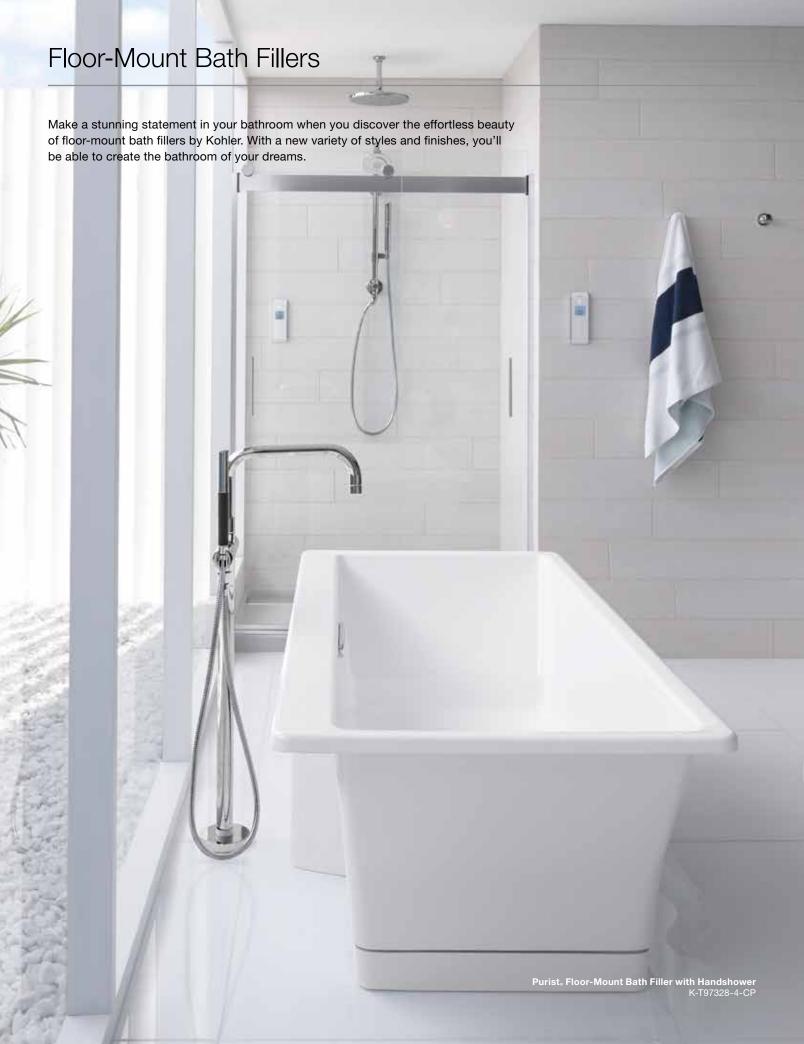

## Stand-Alone Style

Our expanded offering of floor-mount bath fillers comes in a range of styles from traditional to contemporary and everywhere in between, so you can complement your bathroom decor no matter the aesthetic. Because the bath fillers are mounted to the floor, your bath's deck remains clear, furthering the timeless style freestanding baths offer. Select from four lasting finishes to personalize your look.

## Innovative Experience

These floor-mount bath fillers feature a single-post column that delivers water from the floor to the bath in a streamlined design. With a single-lever handle, you can control water temperature and flow. Models feature an integrated handshower for a versatile bathing experience.

## Floor-Mount Bath Fillers

Purist<sub>®</sub> / K-T97328-4-CP

Refinia<sub>o</sub> / K-T97334-4-CP

Kelston<sub>o</sub> / K-T97332-4-CP

Margaux<sub>®</sub> / K-T97331-4-CP

Loure<sub>®</sub> / K-T97330-4-CP

| Description | Trim SKU   | Mounting Block SKU | Finishes    | Handshower    |
|-------------|------------|--------------------|-------------|---------------|
| Stillness   | K-T97344-4 | K-97339-NA         | CP          | Shift Ellipse |
| Purist      | K-T97328-4 | K-97339-NA         | CP, BN, SN  | Shift Ellipse |
| Refinia     | K-T97334-4 | K-97342-NA         | CP, BN      | Awaken        |
| Kelston     | K-T97332-4 | K-97339-NA         | CP, BN, 2BZ | Artifacts     |
| Margaux     | K-T97331-4 | K-97339-NA         | CP, BN, SN  | Shift Square  |
| Loure       | K-T97330-4 | K-97343-NA         | CP, BN, SN  | Shift Square  |