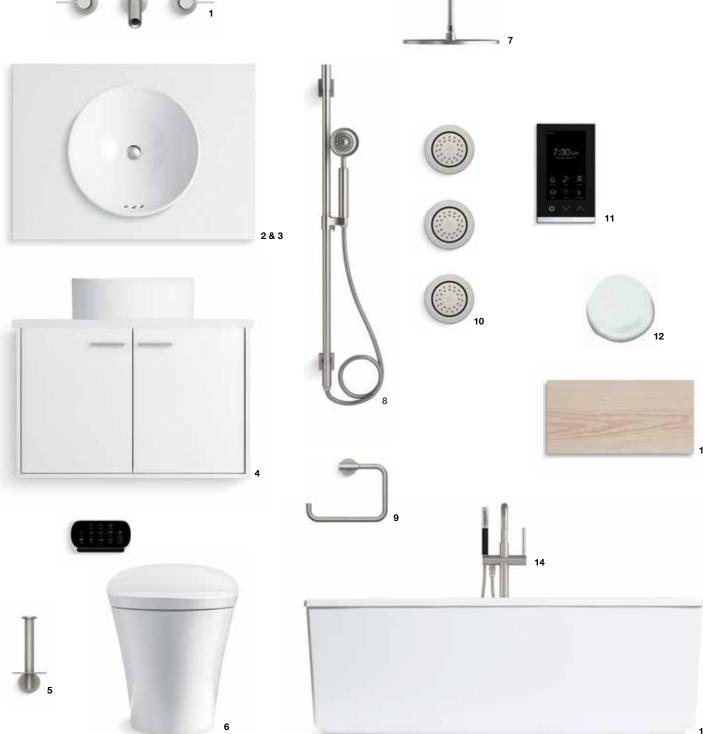

1 | Stillness® Wall-Mount Bathroom Sink Faucet Trim (K-T945-4-BN) 2 | Vox® Round Vessel Above-Counter Bathroom Sink (K-14800-0) 3 | Solid/Expressions™

31" Vanity Top (K-5437-S33) 4 | Jute₀ 30" Wall-Mount Vanity and Bar Pull (K-99540-1WA/K-99688-HF2) 5 | Stillness Vertical Toilet Tissue Holder (K-14459-BN)

6 | Veil<sub>®</sub> One-Piece Elongated Dual-Flush Intelligent Toilet (K-5401-0) 7 | 14" Contemporary Round 2.5 GPM Rainhead with Katalyst<sub>®</sub> Air-Induction Spray and 6" Ceiling-Mount Showerarm (K-13691-BN/K-7392-BN) 8 | Awaken<sub>®</sub> 36" Deluxe Slidebar with Integral Water Supply, Stillness Multifunction 2.5 GPM Handshower and MasterShower<sub>®</sub> Metal Shower Hose (K-98344-BN/K-973-BN/K-9514-BN) 9 | Stillness Towel Ring (K-14456-BN) 10 | WaterTile<sub>®</sub> Round 27-Nozzle Body Spray (K-8013-BN) 11 | DTV+<sub>¬®</sub> Digital Interface and Mounting Bracket (K-99693-NA/K-99694-BN) 12 | Benjamin Moore<sup>®</sup> Patriotic White Paint 2135-70 13 | Limed Pine Wood Flooring 14 | Purist<sub>®</sub> Floor-Mount Bath Filler Trim with Handshower (K-T97328-4-BN) 15 | Stargaze<sub>®</sub> Freestanding Bath with Straight Shroud (K-6366-0)