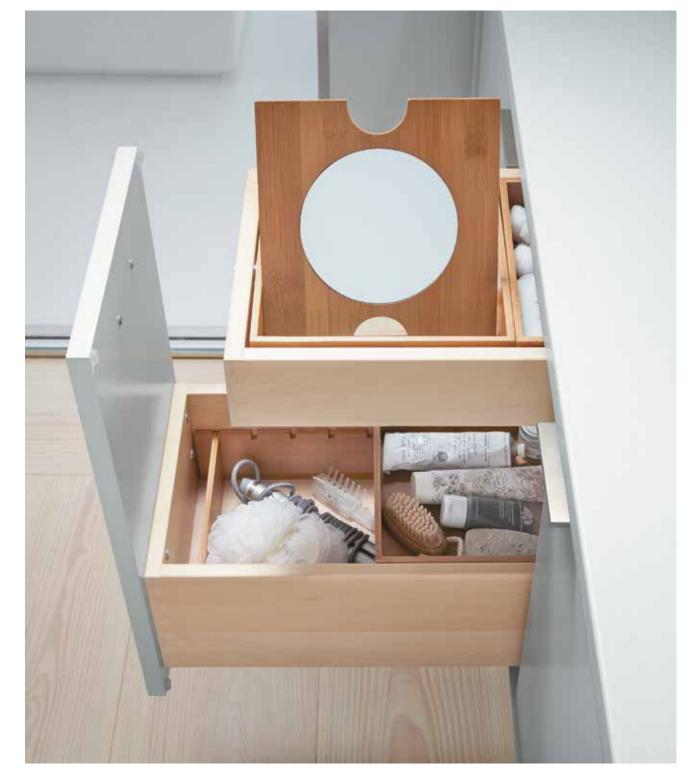

## Out of Sight, IN ARM'S REACH

Storage is the key to minimalist design in the bathroom. Keep clutter off the countertop and neatly organized with the personalized storage options from the  $Tailored_m$  vanity collection.