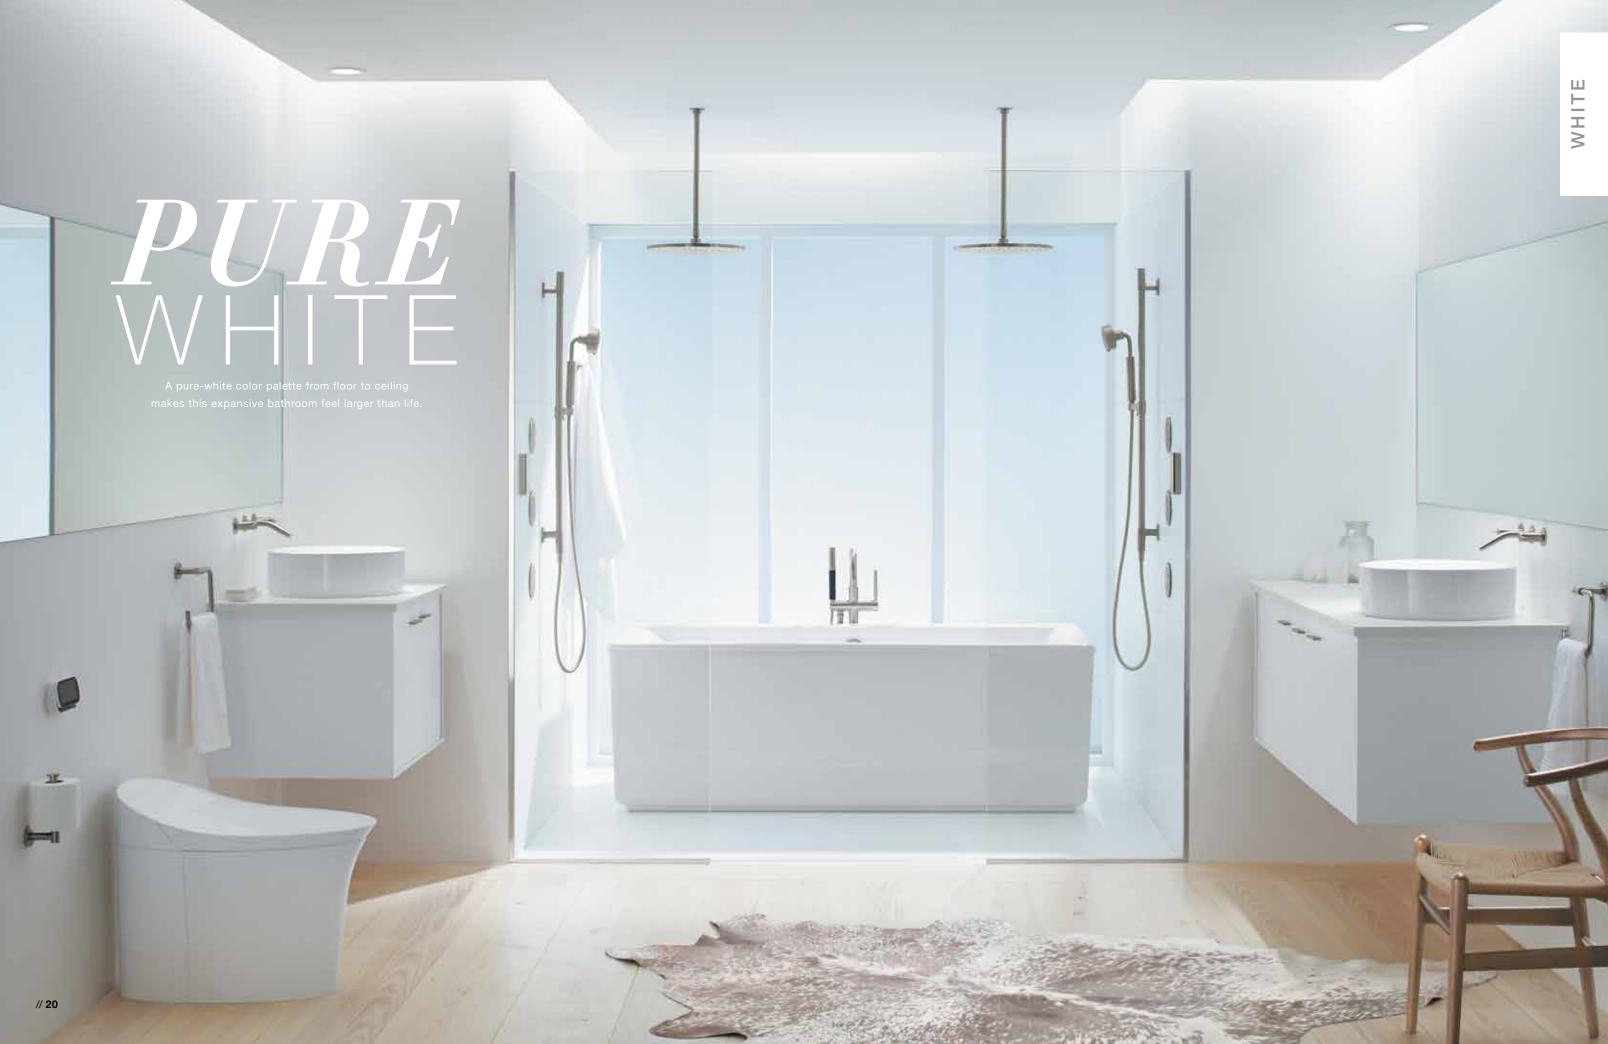

## Floating **FAUCETS** The Stillness<sub>®</sub> wall-mount faucet keeps clutter off the countertop, furthering this bathroom's clean and contemporary look. WHITE TREND NO. 1 **DESIGN TIP** Create the illusion of a larger bathroom with a Jute<sub>®</sub> wall-hung vanity. Because there are no legs or toe kicks to interrupt the floor plan, you can see the entirety of the space. SEARCH WHITE AT IDEAS.KOHLER.COM

## Unveiling a New SIMPLICITY

Modern lines flood this room with contemporary style. Clean geometry is echoed in the  $Veil_{\odot}$  intelligent toilet. This sleek design features an automatic open/close lid and personalized bidet functions controlled by a touch-screen remote.