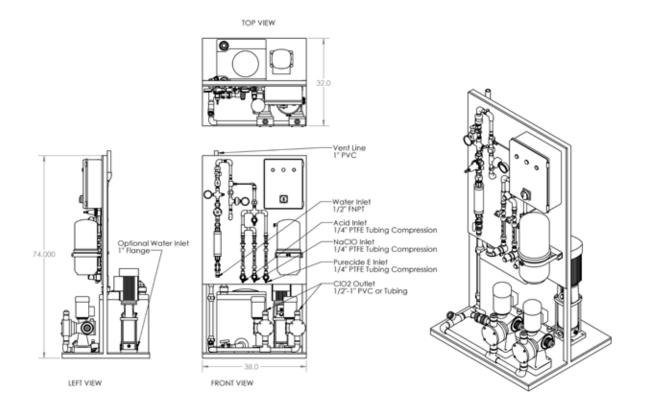

#### **Generator Specifications**

- Capacity:
- Chemical Usage:
- 20 lbs 4000 lbs / day Pure-3 Generation
- e: Pure-3 Ge
  - Purecide E 4.65lbs/lb ClO2
  - 15% HCl 4.7lbs/lb ClO2
  - 15% NaOCI 3.7 lbs/lb ClO2 220VAC 1ph 30A service (60A for larger units requiring a ClO, pump)

20 Mesh filtered water.

- Electrical Power:
- Inlet Water:
- Pure-3 generation
  - 10 psig (lift pump available to provide flow for tanks with low liquid height)
  - 10-100gpm for 10 to 160lbs/hr units respectively
- •Co-Products:
  - Pure-3 generation
  - Salt (NaCl ~1.5lb/lb ClO2)
  - Excess HCl <1lb/lb ClO2
- Controls:
- Cabinet:
- Dimensions:
- Weight:

Allen Bradley MicroLogix PLC, AB Panel View Plus 700 Color touch screen White Polypropylene 3 compartment (generator, electrical and acid pump) Same as CP, CG and CGCA 500 lbs