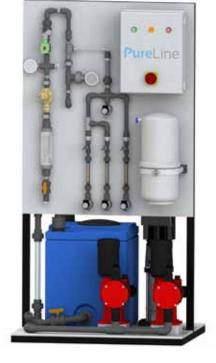

#### Pure 3 20lb to 4000lb/day Electrochemical Generator

#### **Generator Specifications**

- Capacity:
- Chemical Usage:
- 20 lbs 4000 lbs / day Pure-3 Generation
- e: Pure-3 Ge
  - Purecide E 4.65lbs/lb ClO2
  - 15% HCl 4.7lbs/lb ClO2
  - 15% NaOCI 3.7 lbs/lb ClO2 220VAC 1ph 30A service (60A for larger units requiring a ClO, pump)

20 Mesh filtered water.

- Electrical Power:
- Inlet Water:
- Pure-3 generation
  - 10 psig (lift pump available to provide flow for tanks with low liquid height)
  - 10-100gpm for 10 to 160lbs/hr units respectively
- •Co-Products:
  - Pure-3 generation
  - Salt (NaCl ~1.5lb/lb ClO2)
  - Excess HCl <1lb/lb ClO2
- Controls:
- Cabinet:
- Dimensions:
- Weight:

Allen Bradley MicroLogix PLC, AB Panel View Plus 700 Color touch screen White Polypropylene 3 compartment (generator, electrical and acid pump) Same as CP, CG and CGCA 500 lbs