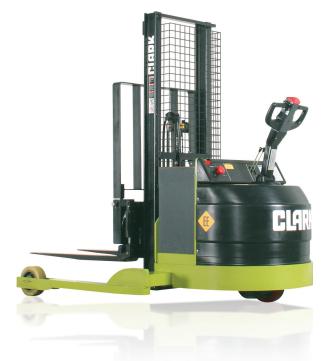

ELECTRIC 24 VOLT WALKIE REACH 3000 lbs. (1365 kg)

## STANDARD SPECIFICATIONS

15

| Manufacturer's Designation                               |          | CSP 15                |
|----------------------------------------------------------|----------|-----------------------|
| Load Capacity / Rated Load @ 24" LC                      | lbs(kg)  | 3000 (1365)           |
| Height (w/130" Two-Stage)                                | in(mm)   | 83 (2108)             |
| Length to fork face                                      | in(mm)   | 50.5 (1283)           |
| Right Angle Stack<br>(48"L x 40"W, Add 8" for Clearance) | in(mm)   | 93 (2362)             |
| Outside Turning Radius                                   | in(mm)   | 67.75 (1720)          |
| Travel speed loaded / unloaded                           | mph(kph) | 2.2 (3.5) / 3.5 (5.6) |
| Power Unit                                               |          | 24 Volt               |

## STANDARD FEATURES

24 volt • Key switch • Emergency power disconnect button • Fused drive and control circuits • High torque drive motor is series wound, fan cooled and has class "H" insulation for maximum protection from heat damage • Heavy duty motor contactors with replaceable tips • Ergonomic design with dual forward/reverse travel controls for thumb operation • Reversing switch at the end of the handle is spring loaded and designed to override the directional control, automatically reversing the truck on contact • Adjustable outriggers