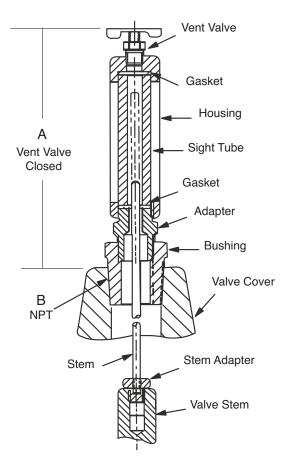

# Valve Position Indicator & Pilot System Components

- Positive Visual Indicator
  Frictionless
  - Leak Proof
  - Easy Maintenance and Cleaning
  - Protected Indicator Rod

The Cla-Val Model X101 Visual Position Indicator is designed to display Cla-Val valve position quickly and easily. A solid brass indicator rod fastened directly to the valve stem moves up and down inside a pyrex tube. The tube is contained within a brass housing which is open on two opposite sides to permit clear vision of the indicator rod.

To purge air that may be trapped in the valve cover, a vent valve in the top of the housing is provided. Model X101 valve position indicator is furnished complete for installation on specified size Cla-Val Automatic Control Valve.

## **Dimensions**

| VALVE<br>SIZE | A<br>INCHES | B<br>NPT |
|---------------|-------------|----------|
| 1"            | 5.88        | 1/4"     |
| 1 1/4"        | 3.21        | 1/4"     |
| 1 1/2"        | 3.21        | 1/4"     |
| 2"            | 3.33        | 1/2"     |
| 2 1/2"        | 3.33        | 1/2"     |
| 3"            | 3.33        | 1/2"     |
| 4"            | 4.52        | 3⁄4"     |
| 6"            | 4.52        | 3⁄4"     |
| 8"            | 5.83        | 1"       |
| 10"           | 7.70        | 1"       |
| 12"           | 8.20        | 1 1/4"   |
| 14"           | 8.20        | 1 1/2"   |
| 16"           | 10.81       | 2"       |
| 24"           | 12.04       | 1"       |

#### Installation

Can be installed on any Cla-Val basic main valve in a few minutes. Simply replace the fitting on top of the valve cover with the indicator assembly.