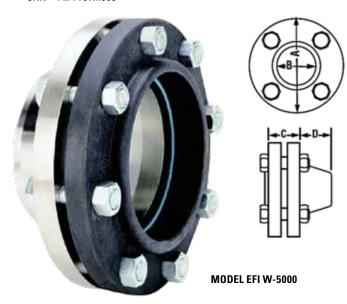

## **WELDING NECK**

## **CONSTRUCTION: CARBON STEEL, STAINLESS STEEL**

Pressure Rating: 150 PSI

These models have been designed for attachment to large pipe lines of processing equipment and utilize standard welding neck flanges.

• CRN - All Provinces

| Flanged |       | Approx. |       |       |                  |
|---------|-------|---------|-------|-------|------------------|
| Conn.   | Α     | В       | С     | D     | Weight<br>(lbs.) |
| 1       | 4-1/4 | 1-3/8   | 1-1/4 | 1-5/8 | 6                |
| 1-1/4   | 4-5/8 | 1-11/16 | 1-3/8 | 1-5/8 | 7                |
| 1-1/2   | 5     | 1-15/16 | 1-5/8 | 1-3/4 | 9                |
| 2       | 6     | 2-7/16  | 1-3/4 | 1-3/4 | 13               |
| 2-1/2   | 7     | 2-15/16 | 2-1/8 | 1-7/8 | 20               |
| 3       | 7-1/2 | 3-9/16  | 2-3/8 | 1-3/4 | 23               |
| 4       | 9     | 4-9/16  | 2-3/8 | 2     | 34               |
| 5       | 10    | 5-11/16 | 2-3/8 | 2-1/2 | 38               |
| 6       | 11    | 6-3/4   | 2-1/2 | 2-1/2 | 48               |