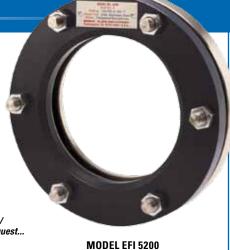

# **WELDING PAD**

## **CONSTRUCTION: CARBON STEEL, STAINLESS STEEL**

Pressure Rating: 150 PSI

These models have been welded directly to tank side or cover of tank.

CRN – All Provinces

NOTE: (PVQ) Pressure Vessel Quality / ASME coded units available upon request... consult with Ernst Flow Industries.

| Size<br>No. | Dimen | Approx. |       |                  |
|-------------|-------|---------|-------|------------------|
|             | A     | В       | С     | Weight<br>(lbs.) |
| 2           | 1-3/8 | 3-1/4   | 1-1/2 | 2                |
| 3           | 2-3/8 | 4-3/8   | 1-5/8 | 3-1/2            |
| 4           | 2-3/4 | 5-1/2   | 1-7/8 | 7                |
| 5           | 3-3/4 | 6-1/2   | 1-7/8 | 9                |
| 6           | 4-3/4 | 7-1/2   | 1-7/8 | 12               |
| 7           | 5-1/2 | 8-5/8   | 2-1/4 | 18               |
| 8           | 6-7/8 | 10-1/4  | 2-1/4 | 22               |