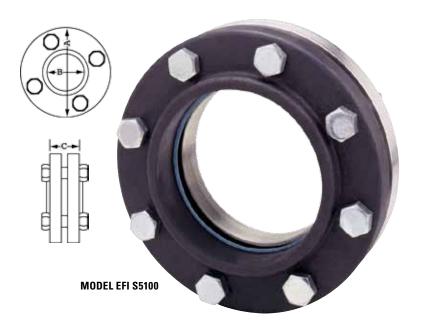

# **THREADED CONNECTION**

## CONSTRUCTION: BRONZE, IRON, CARBON STEEL, **STAINLESS STEEL**

Pressure Rating: 150 PSI

These models have been designed for threading onto male thread ends of pipe fittings.

CRN – All Provinces

| NPT   | Di    | Approx. |       |                  |
|-------|-------|---------|-------|------------------|
| Conn. | Α     | В       | С     | Weight<br>(lbs.) |
| 1     | 4-1/4 | 1-3/8   | 1-1/4 | 5                |
| 1-1/4 | 4-5/8 | 1-11/16 | 1-3/8 | 7                |
| 1-1/2 | 5     | 1-15/16 | 1-5/8 | 7                |
| 2     | 6     | 2-7/16  | 1-3/4 | 12               |
| 2-1/2 | 7     | 2-15/16 | 2-1/8 | 16               |
| 3     | 7-1/2 | 3-9/16  | 2-3/8 | 18               |
| 4     | 9     | 4-9/16  | 2-3/8 | 30               |
| 5     | 10    | 5-11/16 | 2-3/8 | 34               |
| 6     | 11    | 6-3/4   | 2-1/2 | 45               |