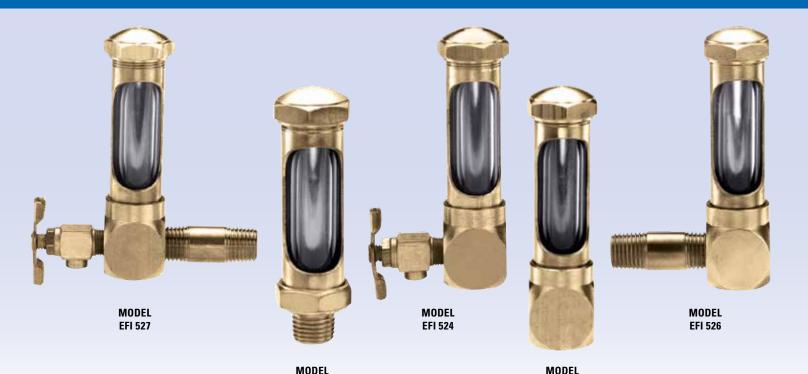

## **BRASS STANDARDIZED OIL GAUGES**

Our oil gauges are made in standard sizes as indicated in table, but they can also be made in various combinations to meet special requirements. Specify Model and Size No. when ordering.

## **CAN BE FURNISHED UP TO 30" LONG**

\*Length applies to those gauges which have shanks. Models EFI 526 and 527. Height and Length are measured from center line of base to top of gauge and end of shank respectively.

| Dimensions in Inches                             |        |        |         |         |        |       |
|--------------------------------------------------|--------|--------|---------|---------|--------|-------|
| Size No.                                         | 1      | 2      | 3       | 4       | 5      | 6     |
| Pipe Thread on<br>Shank (NPT)                    | 1/8    | 1/4    | 1/4     | 1/4     | 3/8    | 1/2   |
| *Length, Center Line of<br>Glass to End of Shank | 1-3/4  | 1-3/4  | 1-3/4   | 2-3/4   | 2-3/4  | 2-3/4 |
| *Height, Center Line of<br>Shank to Top of Gauge | 3-1/16 | 3-1/16 | 3-13/16 | 4-11/16 | 6-1/16 | 6-1/8 |
| EFI 530 Only - Height                            | 3-1/8  | 3-1/8  | 3-7/8   | 4-7/8   | 6-3/16 | 6-1/4 |
| Glass Length (0.D. 5/8")                         | 2-3/8  | 2-3/8  | 3-1/8   | 4-1/8   | 5-3/8  | 5-3/8 |