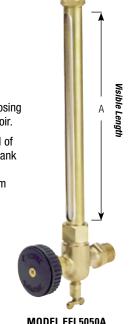

PROTECTED VENT: Vent hole allows free air communication with atmosphere minimizing possibility of dust or dirt getting inside gauge.

When ordering, Specify "A" Dimension

**CAN BE FURNISHED UP TO 30" LONG** 

**MODEL EFI 5050A**