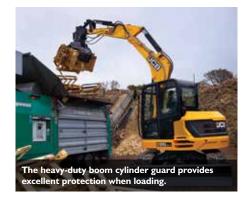

## **85Z/86C COMPACT EXCAVATOR.**











For ultimate lift capacity and stability, opt for our 86c with its optional triple articulated boom (TAB) giving you a greater working range with extended reach, closer digging and higher dumping capability.

|                               |       | 85 <b>Z</b> -I | 86C-I  | 86C-I TAB |
|-------------------------------|-------|----------------|--------|-----------|
| Operating weight standard arm | lbs   | 18298          | 18960  |           |
| Gross engine power            | hp    | 64.4           | 64.4   | 64.4      |
| Standard arm length           | ft-in | 6' 7"          | 6'   " | 6'   "    |
| Dig depth - dozer down        | ft-in | 11' 11"        | 14' 4" | 15' 2"    |
| Ground level reach            | ft-in | 22' 2"         | 23' 3" | 25' 3"    |
| Dump height