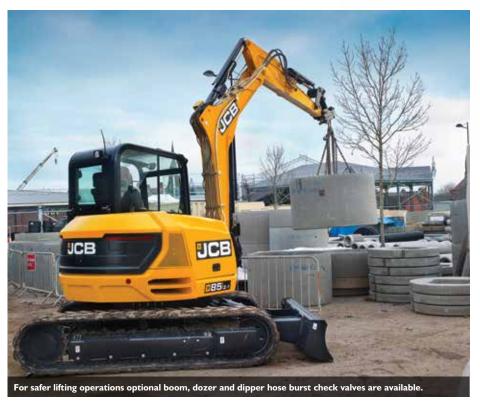

## **85Z/86C COMPACT EXCAVATOR.**











For ultimate lift capacity and stability, opt for our 86c with its optional triple articulated boom (TAB) giving you a greater working range with extended reach, closer digging and higher dumping capability.

|                               |       | 85 <b>Z</b> -I | 86C-I  | 86C-I TAB |
|-------------------------------|-------|----------------|--------|-----------|
| Operating weight standard arm | lbs   | 18298          | 18960  |           |
| Gross engine power            | hp    | 64.4           | 64.4   | 64.4      |
| Standard arm length           | ft-in | 6' 7"          | 6'   " | 6'   "    |
| Dig depth - dozer down        | ft-in | 11' 11"        | 14' 4" | 15' 2"    |
| Ground level reach            | ft-in | 22' 2"         | 23' 3" | 25' 3"    |
| Dump height