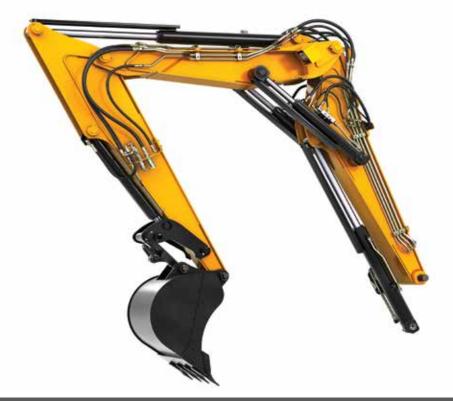

## **85Z/86C COMPACT EXCAVATOR.**

For ultimate lift capacity and stability, opt for our 86c with its optional triple articulated boom (TAB) giving you a greater working range with extended reach, closer digging and higher dumping capability.