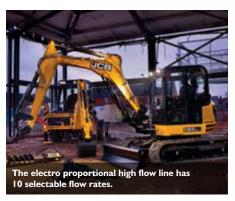

## **85Z/86C COMPACT EXCAVATOR.**











For ultimate lift capacity and stability, opt for our 86c with its optional triple articulated boom (TAB) giving you a greater working range with extended reach, closer digging and higher dumping capability.

|                               |       | 85 <b>Z</b> -I | 86C-I  | 86C-I TAB |
|-------------------------------|-------|----------------|--------|-----------|
| Operating weight standard arm | lbs   | 18298          | 18960  |           |
| Gross engine power            | hp    | 64.4           | 64.4   | 64.4      |
| Standard arm length           | ft-in | 6' 7"          | 6'   " | 6'   "    |
| Dig depth - dozer down        | ft-in | 11' 11"        | 14' 4" | 15' 2"    |
| Ground level reach            | ft-in | 22' 2"         | 23' 3" | 25' 3"    |
| Dump height