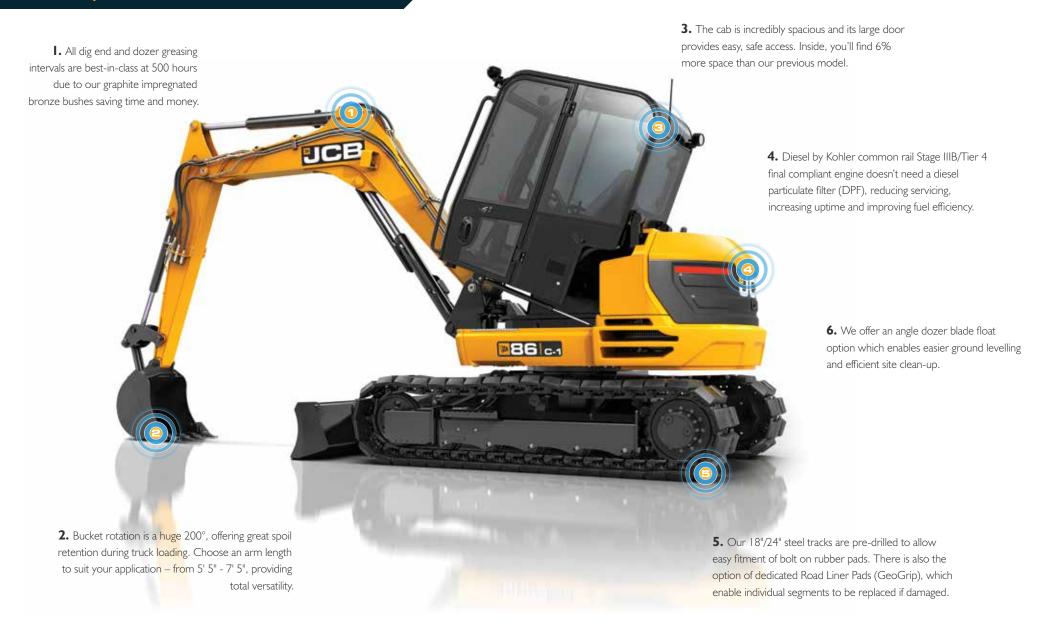

## **85Z/86C COMPACT EXCAVATOR.**

For ultimate lift capacity and stability, opt for our 86c with its optional triple articulated boom (TAB) giving you a greater working range with extended reach, closer digging and higher dumping capability.