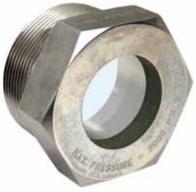

# HIGH PRESSURE EFI SAFEPORT™ FUSED GLASS WINDOW

13/32

13/32

1-7/32

1-7/32

CONSTRUCTION: CARBON STEEL, STAINLESS STEEL, AND HC (UNS N10276/N06022/J30002)

### Pressures up to 2000 PSIG.

| NPT   | Dimensions in Inches |       |  |  |
|-------|----------------------|-------|--|--|
| Conn. | Α                    | В     |  |  |
| 1     | 1-3/8                | 3/4   |  |  |
| 1-1/4 | 1-3/4                | 15/16 |  |  |
| 1-1/2 | 2                    | 1-1/8 |  |  |
| 2     | 2-1/2                | 1-1/2 |  |  |
| 3     | 3-5/8                | 2-1/8 |  |  |

- One piece construction
- No gaskets or seals
- · Available with material test reports

**MODEL EFI-HPSP** 

More Impact, Pressure, Stress and Shock Resistant Excellent Temperature and Corrosion Resistance