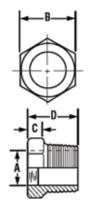

### **CONSTRUCTION: BRASS, CARBON STEEL, STAINLESS STEEL**

Brass Retaining Ring furnished

MODEL EFI 540S (With Reflector)

### MODEL EFI 540

| NPT<br>Conn. | Dimensions in Inches |       |       |       | Pressure Rating (PSI) |                             |
|--------------|----------------------|-------|-------|-------|-----------------------|-----------------------------|
|              | Α                    | В     | C     | D     | Brass                 | St. Steel /<br>Carbon Steel |
| 3/8          | 7/8                  | 15/32 | 7/8   | 1/2   | 100                   | 300                         |
| 1/2          | 1                    | 19/32 | 7/8   | 1/2   | 90                    | 275                         |
| 3/4          | 1-1/8                | 11/16 | 1     | 9/16  | 80                    | 250                         |
| 1            | 1-3/8                | 15/16 | 1-1/8 | 11/16 | 60                    | 200                         |
| 1-1/4        | 1-7/8                | 1-1/4 | 1-1/4 | 11/16 | 35                    | 150                         |
| 1-1/2        | 2-1/8                | 1-1/2 | 1-1/4 | 11/16 | 25                    | 100                         |
| 2            | 2-1/2                | 1-1/2 | 1-1/4 | 11/16 | 25                    | N/A                         |
|              |                      |       |       |       |                       |                             |

NOTES: 2" size not available in Carbon Steel or Stainless Steel. Spanner wrench available...consult Ernst Flow Industries.