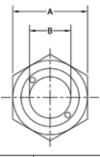

### MODEL EFI 540

| NPT<br>Conn. | Dimensions in Inches |       |       |       | Pressure Rating (PSI) |                             |
|--------------|----------------------|-------|-------|-------|-----------------------|-----------------------------|
|              | Α                    | В     | C     | D     | Brass                 | St. Steel /<br>Carbon Steel |
| 3/8          | 7/8                  | 15/32 | 7/8   | 1/2   | 100                   | 300                         |
| 1/2          | 1                    | 19/32 | 7/8   | 1/2   | 90                    | 275                         |
| 3/4          | 1-1/8                | 11/16 | 1     | 9/16  | 80                    | 250                         |
| 1            | 1-3/8                | 15/16 | 1-1/8 | 11/16 | 60                    | 200                         |
| 1-1/4        | 1-7/8                | 1-1/4 | 1-1/4 | 11/16 | 35                    | 150                         |
| 1-1/2        | 2-1/8                | 1-1/2 | 1-1/4 | 11/16 | 25                    | 100                         |
| 2            | 2-1/2                | 1-1/2 | 1-1/4 | 11/16 | 25                    | N/A                         |
|              |                      |       |       |       |                       |                             |