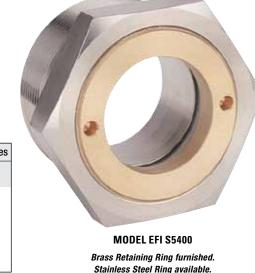

### **CONSTRUCTION: CARBON STEEL, STAINLESS STEEL**

Pressure Rating: (1" through 2" NPT) 150 PSI (3" NPT) 175 PSI 250 PSI with tempered glass NOTE: Quartz available for high temperature applications... consult with Ernst Flow Industries.

| NPT   | Dimensions in Inches |        |  |  |
|-------|----------------------|--------|--|--|
| Conn. | Α                    | В      |  |  |
| 1     | 1-1/2                | 5/8    |  |  |
| 1-1/4 | 1-3/4                | 7/8    |  |  |
| 1-1/2 | 2                    | 1-1/16 |  |  |
| 2     | 2-1/2                | 1-5/16 |  |  |
| 2-1/2 | 3                    | 1-3/5  |  |  |
| 3     | 3-1/2                | 2-3/8  |  |  |