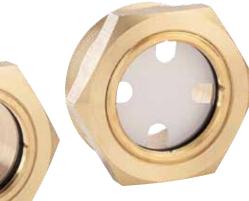

### **CONSTRUCTION: BRASS, CARBON STEEL, STAINLESS STEEL**

Brass Retaining Ring furnished

MODEL EFI 540S (With Reflector)

### MODEL EFI 540

| NPT<br>Conn. | Dimensions in Inches |       |       |       | Pressure Rating (PSI) |                             |
|--------------|----------------------|-------|-------|-------|-----------------------|-----------------------------|
|              | Α                    | В     | C     | D     | Brass                 | St. Steel /<br>Carbon Steel |
| 3/8          | 7/8                  | 15/32 | 7/8   | 1/2   | 100                   | 300                         |
| 1/2          | 1                    | 19/32 | 7/8   | 1/2   | 90                    | 275                         |
| 3/4          | 1-1/8                | 11/16 | 1     | 9/16  | 80                    | 250                         |
| 1            | 1-3/8                | 15/16 | 1-1/8 | 11/16 | 60                    | 200                         |
| 1-1/4        | 1-7/8                | 1-1/4 | 1-1/4 | 11/16 | 35                    | 150                         |
| 1-1/2        | 2-1/8                | 1-1/2 | 1-1/4 | 11/16 | 25                    | 100                         |
| 2            | 2-1/2                | 1-1/2 | 1-1/4 | 11/16 | 25                    | N/A                         |
|              |                      |       |       |       |                       |                             |