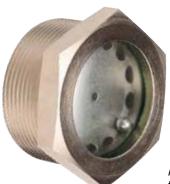

### **CONSTRUCTION: STEEL**

Pressure Rating: 125 PSI @ 250°F

MODEL EFI 1260BR

(With Ball and Reflector)

MODEL EFI 1260

An aluminum ball is placed between the glass sight and the stainless steel reflector, which provides maximum visible observation of the liquid level.