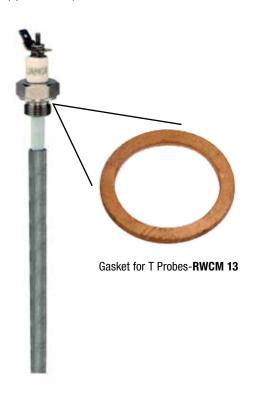

### **T360 PROBE (36" LONG)**

with 2 Gaskets For Cast Iron and Steel Water Columns (up to 450 PSI)-**RT360RK** 