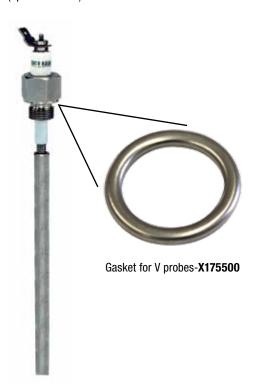

### **V360 PROBE (36" LONG)**

with 2 Gaskets For Steel Water Columns (up to 1000 PSI)-RV360RK

\*NOTE: Probes supplied with two gaskets. One gasket required per probe, and second is a spare. Probes supplied 36" long. Probe cut to desired length by customer in field.