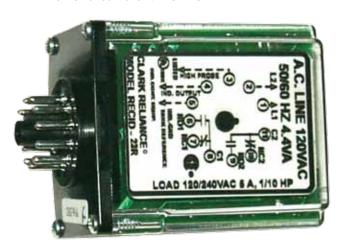

# REPLACEMENT RELAY MODULE AND RELAY SOCKET FOR CLARK-RELIANCE® EYE-HYE® REMOTE WATER LEVEL INDICATION SYSTEMS

Relay Module 50K Sensitivity Direct Mode 120VAC For Control Unit-**RECID 23R** 

Relay Socket - Surface Mount - 11 Pin-RECID 49