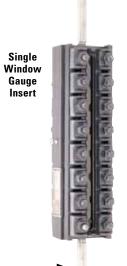

## **CLEAR FLAT GLASS BOILER WATER GAUGES**

For Steam\* Pressure up to 900 PSI @ 534°F With Mica Shield

Heat-treated flat glass with mica protection makes this Ernst Flow Industries Gauges an efficient, boiler water level indicator. Finest quality borosilicate glass of special composition to resist temperature shock is carefully tested for surface trueness and assembled with best quality sheet mica in heavy steel housing. The mica resists corrosive effects of steam and water. Clamping of the 900 PSI design features individual "fingers" which assemble easily and promote uniform bolt pressure to assure gasket tightness. The assembly is easily dismantled for cleaning and other maintenance. Window slot 1/2" wide provides a highly visible gauge reading which can be accentuated by using an Ernst Flow Industries illumination assembly. Made in single and multiple-window style to handle a wide range of visibility requirements. See table below.

| MODEL                 | Visibility | Minimum<br>Gauge Centers | Approx.<br>Weight (lbs.) |
|-----------------------|------------|--------------------------|--------------------------|
| SINGLE WINDOW INSERTS |            |                          |                          |
| EFI FG904             | 6-5/8"     | 17                       | 22                       |
| EFI FG905             | 7-3/4"     | 18                       | 25                       |
| EFI FG906             | 9"         | 20                       | 28                       |
| EFI FG907             | 10-1/8"    | 21                       | 31                       |
| EFI FG908             | 11-3/4"    | 22                       | 34                       |
| EFI FG909             | 12-1/2"    | 23                       | 37                       |
| DOUBLE WINDOW INSERTS |            |                          |                          |
| EFI FG966             | 15"        | 26                       | 62                       |
| EFI FG977             | 17-1/2"    | 29                       | 67                       |
| EFI FG988             | 20"        | 31                       | 72                       |
| EFI FG999             | 21-1/2"    | 33                       | 78                       |