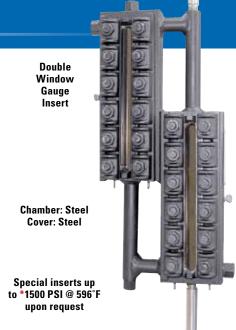

## **CLEAR FLAT GLASS BOILER WATER GAUGES**

For Steam\* Pressure up to 900 PSI @ 534°F With Mica Shield

Heat-treated flat glass with mica protection makes this Ernst Flow Industries Gauges an efficient, boiler water level indicator. Finest quality borosilicate glass of special composition to resist temperature shock is carefully tested for surface trueness and assembled with best quality sheet mica in heavy steel housing. The mica resists corrosive effects of steam and water. Clamping of the 900 PSI design features individual "fingers" which assemble easily and promote uniform bolt pressure to assure gasket tightness. The assembly is easily dismantled for cleaning and other maintenance. Window slot 1/2" wide provides a highly visible gauge reading which can be accentuated by using an Ernst Flow Industries illumination assembly. Made in single and multiple-window style to handle a wide range of visibility requirements. See table below.

| MODEL                 | Visibility | Minimum<br>Gauge Centers | Approx.<br>Weight (lbs.) |
|-----------------------|------------|--------------------------|--------------------------|
| SINGLE WINDOW INSERTS |            |                          |                          |
| EFI FG904             | 6-5/8"     | 17                       | 22                       |
| EFI FG905             | 7-3/4"     | 18                       | 25                       |
| EFI FG906             | 9"         | 20                       | 28                       |
| EFI FG907             | 10-1/8"    | 21                       | 31                       |
| EFI FG908             | 11-3/4"    | 22                       | 34                       |
| EFI FG909             | 12-1/2"    | 23                       | 37                       |
| DOUBLE WINDOW INSERTS |            |                          |                          |
| EFI FG966             | 15"        | 26                       | 62                       |
| EFI FG977             | 17-1/2"    | 29                       | 67                       |
| EFI FG988             | 20"        | 31                       | 72                       |
| EFI FG999             | 21-1/2"    | 33                       | 78                       |