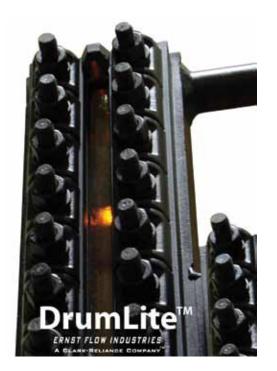

## **EFI DRUMLITE™**

LED Illuminator For Flat Glass Boiler Water Gauges

- High Contrast
- Amber LED's for high intensity "star-like" image of water line
- Superior Visibility Day or Night
- · Pays for itself in electricity savings alone!
- Field Upgradable
- Long Life ~ 100,000 hrs.
- Maintenance Free

- · Power Supply: 120 or 240 VAC
- Electrical Connection: 3/4" FNPT
- Max Distance from Power Supply to Light Strip: 8 ft.
- Ambient Temperature: -40°F to 170°F
- Agency Approvals: FM and CFM (Canadian Use)
   Class I, DIV 1, Groups B, C, and D
   Class II, DIV 1, Groups E, F, and G
- Models for ordinary (non-hazardous) locations available