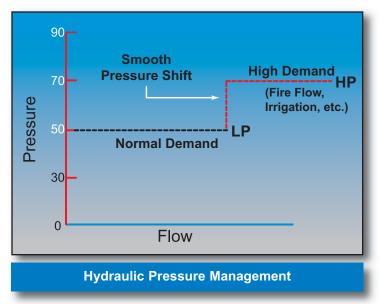

In most water distribution systems, operating pressure is typically set higher than it needs to be for normal requirements so that adequate pressure will be available during periods of high demand. While being prepared for the worst case scenario makes sense, it also leaves your pipelines over-pressurized vulnerable to pipe breaks and increased leaks.

Cla-Val's new 98-06 Pressure Management Valve now makes it possible for water utilities to set system pressure at a level that meets actual demand rather than one constant set point. When the need arises, the Pressure Management Valve automatically **shifts the pressure up to meet high demand**. Once demand decreases, the valve will sense the reduced requirement and return delivery pressure back down to normal levels.