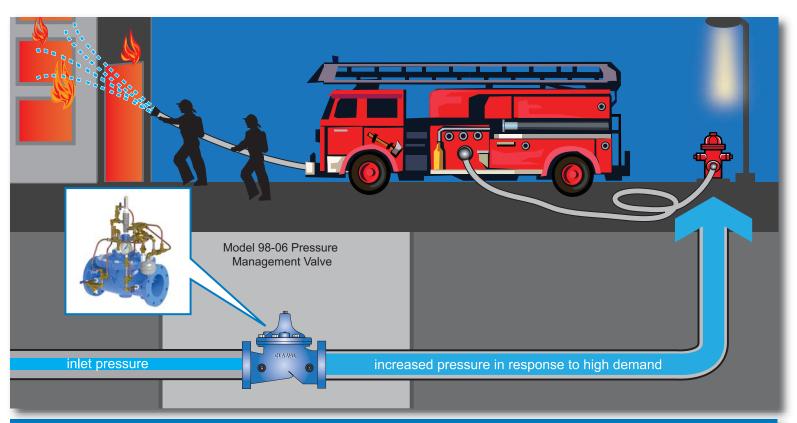

#### The all new, 100% hydraulic Cla-Val 98-06 Pressure Management Valve

- · Automatically senses and responds to demand variations
- Provides smooth transition to higher pressure
- Ideal for applications with high fire flow demand potential
- Keeps pipelines from being over-pressurized
- Helps reduce the incidence of pipe breaks
- Reduces background leakage
- 100% hydraulic, no power or batteries are required

Cla-Val's new 98-06 Pressure Management Valve now makes it possible for water utilities to set system pressure at a level that meets actual demand rather than one constant set point. When the need arises, the Pressure Management Valve automatically **shifts the pressure up to meet high demand**. Once demand decreases, the valve will sense the reduced requirement and return delivery pressure back down to normal levels.