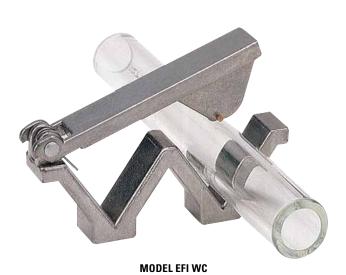

#### **MODEL EFI WC GLASS CUTTER**

#### **FEATURES:**

- · Zinc Casting with Carbon Steel Wheel
- · Cuts Up to 1" O.D. Glass Tube
- · V-Shaped Cradle for Glass Placement
- Can Be Operated by Either Holding the Cutter or Placing Cutter on a Flat Work Surface
- · Comes with Its Own Storage Container