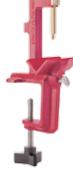

#### **TABLE TYPE GLASS CUTTER**

This unit is made so it can be clamped to a table or a work bench.

Glass tubing up to 1-1/2" diameter can be cut.

#### IMPROVED DESIGN:

- Heavier Construction Throughout
- · Large Round Cutter Shaft Knob
- · Longer Gauge Glass Support
- Increased Opening For Clamping to Work Surface
- · New Wing Type Clamp Handle

MODEL EFI

734BC