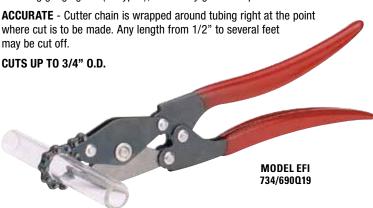

#### **SQUEEZE & POP! GLASS CUTTER**

**VERSATILE** - The same tool may be used on a variety of brittle tubular materials including gauge glass (all types), laboratory glass and porcelain tube.