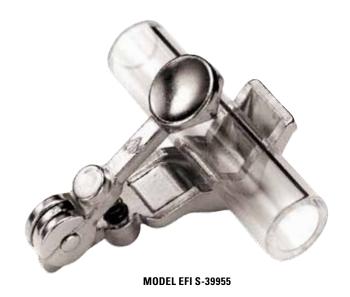

## ALUMINUM NICKEL-PLATED GLASS CUTTER

#### **FEATURES:**

- · Hardened Steel Cutter Wheel
- Cuts Up to 1-1/8" O.D. Tube
- Employs Two V-Guides for Tubing Allignment
- · Coil Spring Action for Cutter Wheel Arm

Note: Glass cutters shown on this page cannot be used with Heavy Wall glass; for use only with standard wall 500 or 501.