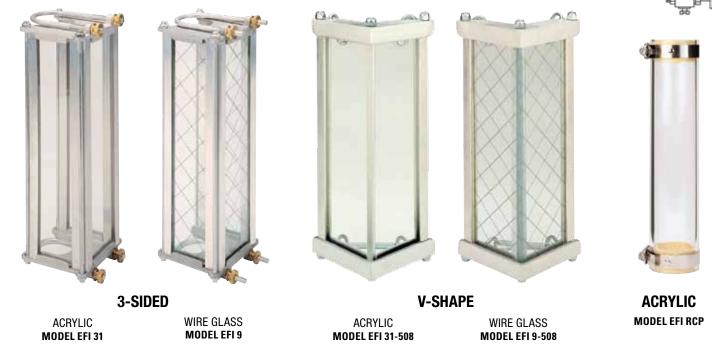

### **GAUGE GLASS PROTECTORS**

#### FOR USE WITH TUBULAR LIQUID LEVEL GAUGES

Provides Gauge Glass Protection: Minimizes chance of accidental glass breakage and confines glass to immediate work area in event of breakage.

Ordering Information For Gauge Glass Protectors To Order Specify:

- A. Distance between Thread Ends
- B. (Outside) Distance from Gauge Nut to Gauge Nut
- C. Distance Across Hexagon Points of Nuts

Note: For V-Shape Protectors, only dimensions A & B required.