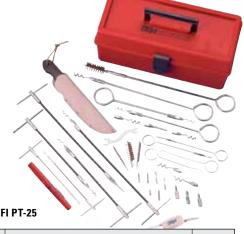

## PACKING MAINTENANCE TOOL SET

A complete line of tools designed to handle your packing maintenance with ease. The unique interchangeablility of tips with flex or rigid holders allows a versatility not available elsewhere. Worn or damaged tips may be replaced at minimum cost rather than sacrificing the entire tool.

#### **MODEL EFI PT-25**

|   | SET COMPONENTS                | PART | SET COMPONENTS                      | PART |
|---|-------------------------------|------|-------------------------------------|------|
| 2 | 7-1/2" Flexible Holders       | F-1  | 1 Woodscrew for F&S-2&3 Holders     | W-3  |
| 2 | 11" Flexible Holders          | F-2  | 1 Set: 1 Brush 2-1/2" x 3/16"       | B-1  |
| 2 | 14-1/2" Flexible Holders      | F-3  | 1 Brush 2-1/2" x 3/8"               |      |
| 2 | 6" Solid Holders              | S-1  | 1 Set: 1 Brush 1-1/2" x 1/2"        | B-2  |
| 2 | 10" Solid Holders             | S-2  | 1 Brush 1-1/2" x 3/4"               |      |
| 2 | 14" Solid Holders             | S-3  | 1 Set Lantern Gland Thread Adapter  |      |
| 1 | 10" 1/8" Packing Pick         | P-7  | 8-32, 10-32, 10-24                  | LG-1 |
| 1 | 10" 3/16" Packing Pick        | P-8  | 1 Set Lantern Gland Thread Adapter  |      |
| 1 | 10" 5/16" Packing Pick        | P-9  | 1/4-20, 1/4-28, 3/16-18             | LG-2 |
| 2 | 6" O-Ring Extractor           | OR   | 1 Wrench                            |      |
| 1 | Corkscrew for F&S-1 Holders   | C-1  | 1 5" Stainless Steel Knife W/Sheath |      |
| 1 | Corkscrew for F&S-2&3 Holders | C-2  | 1 Rustproof Tool Box                |      |
| 1 | Corkscrew for F&S-2&3 Holders | C-3  | 1 Knife                             |      |
| 1 | Woodscrew for F&S-1 Holders   | W-1  | 1 Pocket Light                      |      |
| 1 | Woodscrew for F&S-2&3 Holders | W-2  |                                     |      |