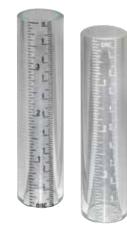

# SELF-ADHESIVE VINYL TRANSPARENT SCALES

For Gauge Glass

- Each scale indicates both Inches and Centimeters in 12"/30cm strips
- Choice of reading Vertical UP or DOWN
- BLACK or WHITE Graphics available

H-2080 Vertical UP in Black H-2081 Vertical DOWN in Black H-2082 Vertical UP in White H-2083 Vertical DOWN in White