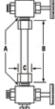

#### FOR USE WITH TUBULAR LIQUID LEVEL GAUGES

Provides Gauge Glass Protection: Minimizes chance of accidental glass breakage and confines glass to immediate work area in event of breakage.

Ordering Information For Gauge Glass Protectors To Order Specify:

- A. Distance between Thread Ends
- B. (Outside) Distance from Gauge Nut to Gauge Nut
- C. Distance Across Hexagon Points of Nuts

Note: For V-Shape Protectors, only dimensions A & B required.