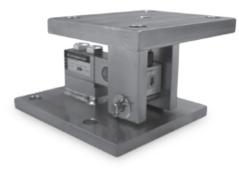

# **RLBTM Mild/Stainless**

Mild Steel/Stainless Steel Weigh Modules

## **Standard Features**

- Capacities (per module): 500 lb-5,000 lb SE mild steel/1,000 lb-4,000 lb stainless steel
- · Zinc plated mild steel construction or stainless steel
- · Self-checking, multi-directional movement
- · Design incorporates a ball and cup for self centering
- The RLBTM will accommodate a standard shear beam 500 lb-5,000 lb SE load cell that has a threaded load hole: RL30000, RL39123, RL35023, RL35082, RL35083

# **Applications**

- · Light- to medium-capacity tanks and hoppers
- Conveyors

WEIGH MODULES

Does not include load cell. Picture is a representation of actual product

The RLBTM mount was specifically created to take advantage of the improved load introduction accuracy of the ball and cup design. This multi-purpose mount is ideal for both indoor and outdoor applications, and can be used with a variety of single-ended beam load cells. Available in both mild and stainless steel, the RLBTM offers superior accuracy at an affordable price. These assemblies are also guick and easy to install, making the RLBTM the perfect choice for low-capacity, multi-purpose weighing needs.