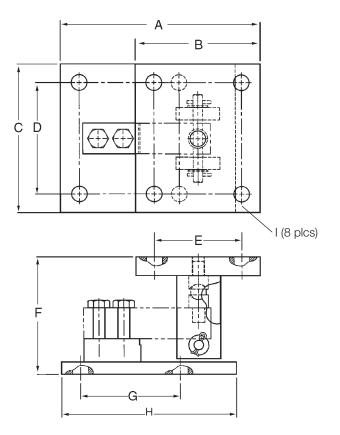

# Dimensions

| RATED CAPACITY | A     | В      | C     | D     | Ε    | F     | G     | Н     | I    |
|----------------|-------|--------|-------|-------|------|-------|-------|-------|------|
| lb/inches      |       |        |       |       |      |       |       |       |      |
| 250-5,000 SE*  | 8.00  | 5.00   | 6.00  | 4.50  | 3.50 | 4.75  | 4.00  | 7.00  | 0.63 |
| kg/mm          |       |        |       |       |      |       |       |       |      |
| 113.4/2,268.0  | 203.2 | 127.00 | 152.4 | 114.3 | 88.9 | 120.6 | 101.6 | 177.8 | 16.0 |