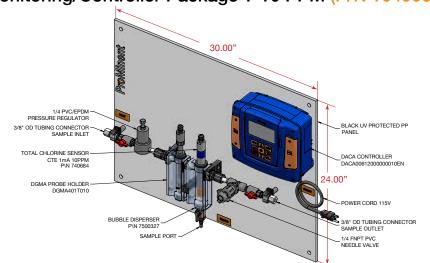

#### Package includes:

- Backboard (30"W x 24"H)
- Pressure Regulating Valve
- Needle Valve
- Sample Valve
- Bubble Diffuser
- All necessary wiring

DACa Total Chlorine Residual Monitoring/Controller Package 1-10 PPM (P/N 1049062)

DACa: DACA00612000000010EN
Sensor module: DGMA401T010
Chlorine sensor (CTE): 0 - 10 PPM