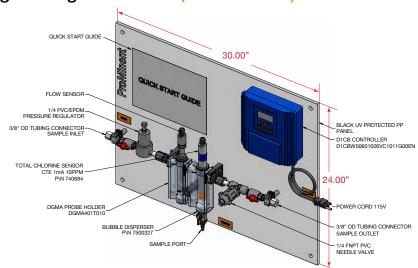

## D1C Chlorine Residual Monitoring Package 1-10 PPM (P/N 1049061)

D1Cb: D1CbW00601000VC1011G00EN

Sensor module: DGMA401T010 Chlorine sensor (CTE): 0 - 10 PPM

#### Package includes:

- Backboard (30"W x 24"H)
- Pressure Regulating Valve
- Needle Valve
- Sample Valve
- Bubble Diffuser
- All necessary wiring

DACa Total Chlorine Residual Monitoring/Controller Package 1-10 PPM (P/N 1049062)