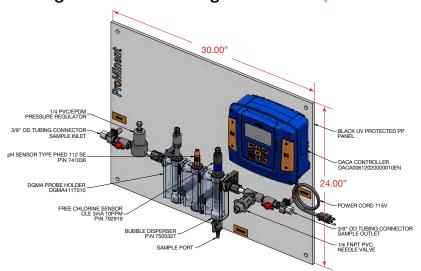

## DACa Free Chlorine Residual Monitoring/Controller Package 1-10 PPM (P/N 1049063)

DACa: DACA00612020000010EN Sensor module: DGMA411T010

Free Chlorine sensor (CLE): 0 - 10 PPM

### Package includes:

- Backboard (30"W x 24"H)
- Pressure Regulating Valve
- Needle Valve
- Sample Valve
- Bubble Diffuser
- All necessary wiring
- pH sensor

© 2014 ProMinent Fluid Controls, Inc. All Rights Reserved.