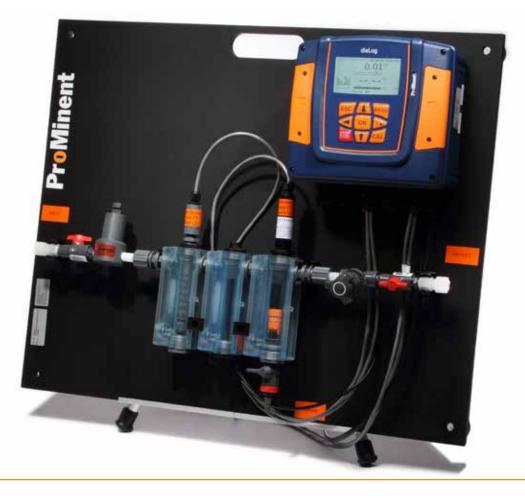

These chlorine packages are fully plumbed, wired and assembled on a backpanel for easy wall mounting. Choose one of three packages by just selecting one part number which includes a microprocessor analyzer, flow cell, flow sensor and a 10 ppm total or free chlorine sensor.

### **Features & Benefits**

- Reagentless sensor design
- Amperometric technology
- Monitors and Controls
- Pre-plumbed, wired and mounted
- EPA method 334.0 compliant

- Plug & Play design
- No service contract required
- Real time process control
- Easy installation