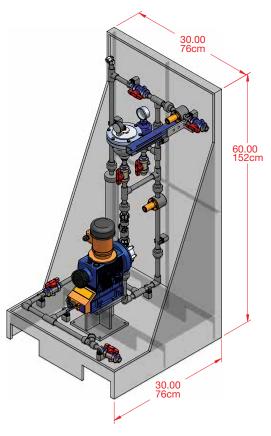

## Solutions that work!

SS1: for Beta®, Gamma/ L, and delta® series pumps

Drawings depict item #4 described below

MS1: for Sigma/ 1, Sigma/ 2 and Sigma/ 3 series pumps

## Sizes:

- SS1: 1/2" MNPT
- MS1: 1/2" MNPT3/4" MNPT1" MNPT