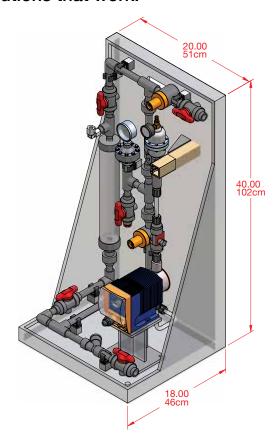

## Solutions that work!

SS1: for Beta®, Gamma/ L, and delta® series pumps

Drawings depict item #4 described below

MS1: for Sigma/ 1, Sigma/ 2 and Sigma/ 3 series pumps

## Sizes:

- SS1: 1/2" MNPT
- MS1: 1/2" MNPT3/4" MNPT1" MNPT