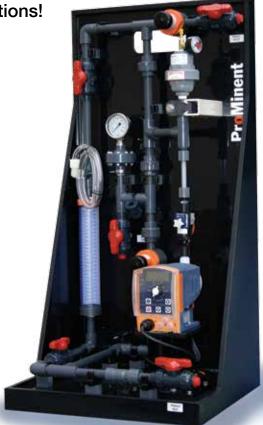

## Solutions that work!

SS1: for Beta®, Gamma/ L, and delta® series pumps

Drawings depict item #4 described below

MS1: for Sigma/ 1, Sigma/ 2 and Sigma/ 3 series pumps

# **Standard Skid Packages:**

- Wye Strainer, Calibration Column, Backpressure Valve, Pressure Relief Valve, Pressure Gauge (motor skids must have dampener)
- 2. ALL OF THE ABOVE + Flow Monitor
- 3. ALL OF THE ABOVE + Pulsation Dampener
- ALL OF THE ABOVE + Flow Monitor
  Pulsation Dampeners