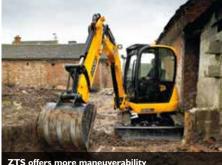

## 8040/8045 COMPACT EXCAVATOR

Superb digging and tracking performance via the load-sensed hydraulic system.

ZTS offers more maneuverability (especially in confined spaces).

Optimum track footprint for good all-round stability and least-effort spin turning.