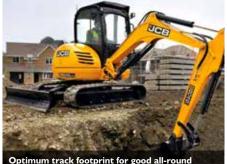

## 8040/8045 COMPACT EXCAVATOR

Superb digging and tracking performance via the load-sensed hydraulic system.

ZTS offers more maneuverability (especially in confined spaces).

Optimum track footprint for good all-round stability and least-effort spin turning.