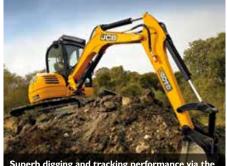

## 8040/8045 COMPACT EXCAVATOR

Superb digging and tracking performance via the load-sensed hydraulic system.

ZTS offers more maneuverability (especially in confined spaces).

Optimum track footprint for good all-round stability and least-effort spin turning.