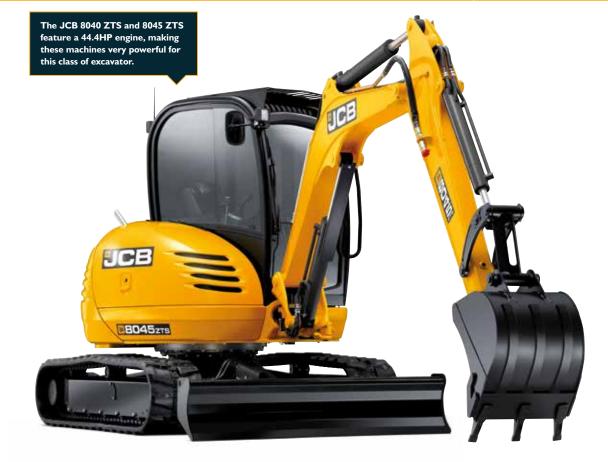

## 8040/8045 COMPACT EXCAVATOR.

 Load-sensed, flow-on-demand hydraulic system that automatically controls flow and pressure, providing the hydraulic oil to a service only when you need to use it.

0040

1 Fin

2. Removable floor plates to access hose connection point under cab floor makes replacing hoses simpler.

**3.** Double-acting auxiliary pipework to the arm for powering attachments.

5. Fully adjustable seating position and control

pod, with an efficient heating system or optional air conditioning allow you to obtain the most

comfortable temperature.

108

**4.** 16" rubber tracks make good contact with the ground for best traction and a

B8045zts

smooth ride.

AUGUSTANIA SANATASANTAN

12 COMPACT EXCAVATOR RANGE

North State of Concession, and State of State of