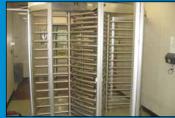

The CLSTT is the tandem version of our trusted and reliable full height CLST. The CLSTT has clear side panels that provide a less industrial look.

Welded construction (no bolts & fasteners) increases product strength, simplifies installation and produces a more attractive & secure turnstile.

Clear side panels (Yokes) look great and improve visual sightlines.