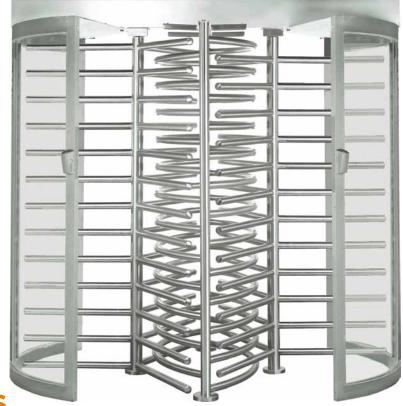

# CLSTT

Full height turnstiles from Alvarado secure sensitive and restricted areas and provide entry control for all kinds of applications. Turnstiles do what a gate or door cannot; provide directional control of each passage and limit access to one person per activation. A turnstile does not sleep, take breaks, play favorites or require a paycheck, it simply provides a secure, unmanned point of entry that significantly increases facility security.

The CLSTT is the tandem version of our trusted and reliable full height CLST. The CLSTT has clear side panels that provide a less industrial look.

## **KEY FEATURES**

Full Featured Control Board (electric models)

Hydraulic Speed Control/Self-Centering

Fully Welded Rotos & OV

Clear Side Panels

Pull Out Top Channel Cover

Space Saving Design

Welded construction (no bolts & fasteners) increases product strength, simplifies installation and produces a more attractive & secure turnstile.

Clear side panels (Yokes) look great and improve visual sightlines.

Stainless Top Channel Cover may be removed horizontally, **reducing** the clear overhead space required for removal.

Tandem design **uses 30% less space** than two individual turnstiles.