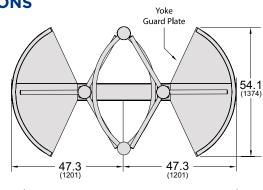

### **DIMENSIONS**

Top Channel

Dimensions shown in inches (mm). All measurements are approximate.

12660 Colony Street • Chino, CA 91710 USA +1.909.591.8431 • Toll Free: 800.423.4143