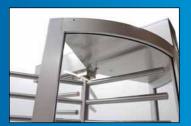

Stainless Top Channel Cover may be removed horizontally, **reducing** the clear overhead space required for removal.

Tandem design **uses 30% less space** than two individual turnstiles.