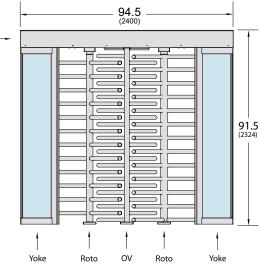

### **DIMENSIONS**

Top Channel

Dimensions shown in inches (mm). All measurements are approximate.

12660 Colony Street • Chino, CA 91710 USA +1.909.591.8431 • Toll Free: 800.423.4143