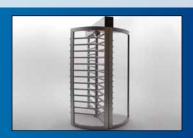

The CLSTT is the tandem version of our trusted and reliable full height CLST. The CLSTT has clear side panels that provide a less industrial look.

# CLSTT