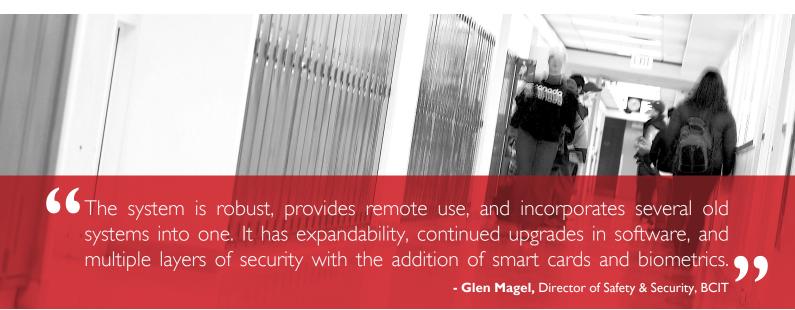

# SYMMETRY ACCESS CONTROL SOFTWARE AND HARDWARE

Symmetry's flexible, cost effective access control software is the perfect choice for organizations of any size. With Symmetry you can start small and grow your security system as your organization's needs grow because there are no limits to the size of a Symmetry system. Symmetry offers solutions for Video Management, Alarm Handling, Intrusion Management, and Visitor Management along with robust integrations with 3rd party products for audio, redundancy, analytics, biometrics, HR functions and much more, to create one centralized managed security management solution for all your needs.

Symmetry hardware complements our full featured software offering by giving customers everything they could need for a new or retrofit security solution. From door controllers to card readers that provide intrusion management, Symmetry gives you all the latest technology with a backwards compatible guarantee of protecting your investment.

#### SYMMETRY SOFTWARE & HARDWARE GIVES OUR CUSTOMERS EVERYTHING THEY NEED

- Intuitive Microsoft® based user interface
- Small systems to integrated enterprise solutions
- Single interface for all security functions
- FICAM Compliant, APL Solutions
- Flexible, user friendly software interface
- Full integration of access and video with alarms
- New or retrofit hardware options
- Investment protection, backwards compatible products
- Feature rich software functionality, advanced add-ons
- PoE hardware designed to save on cost and labor
- Diverse selection of controllers and card readers
- Extensive 3rd party product integrations provide customers with open choice systems