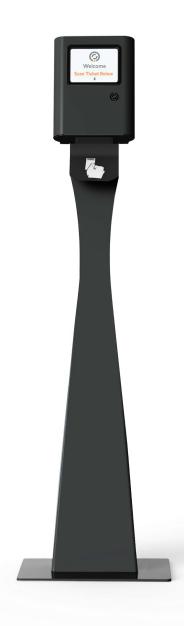

## Portable Access Pedestal

The IntraQ Portable Pedestal is an attractive entry pedestal that allows users to self-scan bar coded entry credentials.

Media Validation

Available in multiple finish colors