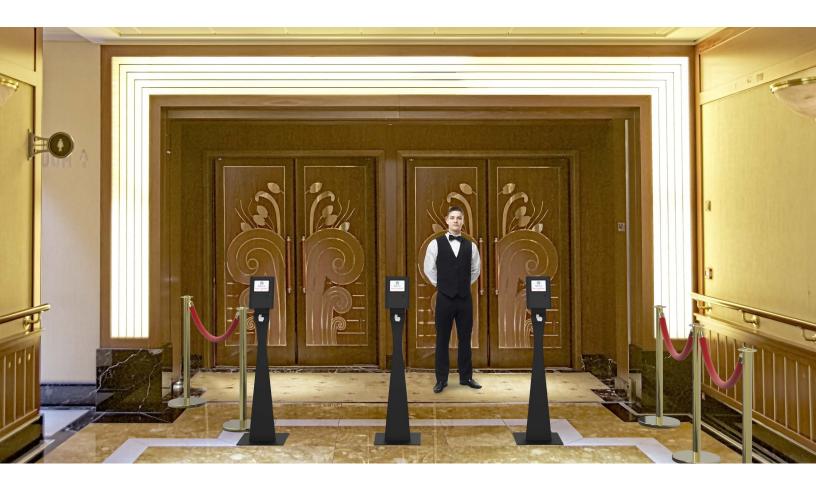

## Portable Access Pedestal

The IntraQ Portable Pedestal is an attractive entry pedestal that allows users to self-scan bar coded entry credentials.

## Benefits:

- Allows guests to self-scan printed and mobile device displayed barcodes
- Frees ticket takers to perform valuable customer service functions.
- Fast and reliable validation in indoor and outdoor environments
- Battery powered
- Portable and easy to move