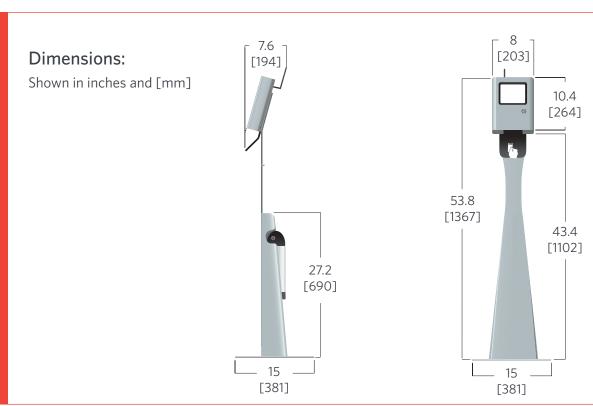

## Portable Access Pedestal

The IntraQ Portable Pedestal is an attractive entry pedestal that allows users to self-scan bar coded entry credentials.