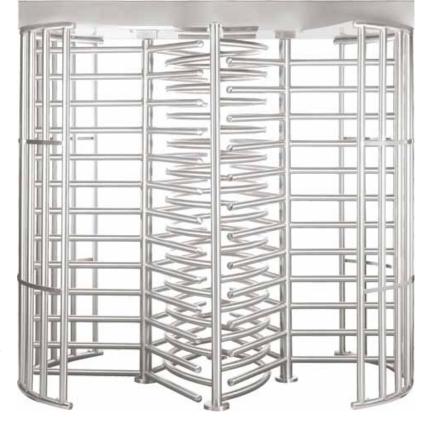

The MSTT is the tandem version of our trusted and reliable full height MST. The MSTT is used throughout the world and offers key product features and benefits only available from Alvarado. The MSTT requires a substantially smaller installation footprint than two individual turnstiles.

## **MSTT**

#### **KEY FEATURES**

Full Featured Control Board (Electric Models)

Hydraulic Speed Control/Self-Centering

Fully Welded Rotos, Yokes & OV

**Built-in Key Override Controls** 

Pull Out Top Channel Cover

Space Saving Design

Stainless Top Channel Cover may be removed horizontally, **reducing** the clear overhead space required for removal.

Tandem design **uses 30% less space** than two individual turnstiles.