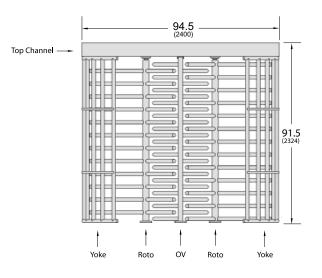

ed construction (no bolts & fasteners) increases product strength, simplifies installation and produces a more attractive & secure turnstile.

Quickly unlocks one or both directions for more **flexible product use** and easy authorized bypass access.

Stainless Top Channel Cover may be removed horizontally, **reducing** the clear overhead space required for removal.

Tandem design **uses 30% less space** than two individual turnstiles.









#### **AVAILABLE MODELS**

MSTT-3 (Manual)
MSTT-6X (Electrically Controlled)

#### **OPTIONS**

Dozens of options and a selection of materials and finishes are available.

#### **COMPLEMENTARY PRODUCTS**

MSG pedestrian security gates often accompany full height turnstiles to facilitate delivery of material or bulky items.



#### **DIMENSIONS**





#### **RESOURCES**

Alvarado's knowledgeable staff understands that many customers do not deal with turnstiles on a regular basis. We offer expert assistance and technical expertise to ensure the best solution is selected for your facility.

Additional information, including detailed specifications, installation manuals, CAD drawings, application images and throughput considerations can be found online.