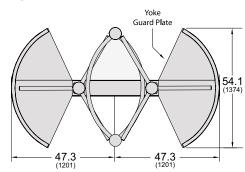

lded construction (no bolts & fasteners) increases product strength, simplifies installation and produces a more attractive & secure turnstile.

Quickly unlocks one or both directions for more **flexible product use** and easy authorized bypass access.

Stainless Top Channel Cover may be removed horizontally, **reducing** the clear overhead space required for removal.

Tandem design **uses 30% less space** than two individual turnstiles.









#### **AVAILABLE MODELS**

MSTT-3 (Manual)
MSTT-6X (Electrically Controlled)

#### **OPTIONS**

Dozens of options and a selection of materials and finishes are available.

#### **COMPLEMENTARY PRODUCTS**

MSG pedestrian security gates often accompany full height turnstiles to facilitate delivery of material or bulky items.



#### **DIMENSIONS**





#### **RESOURCES**

Alvarado's knowledgeable staff understands that many customers do not deal with turnstiles on a regular basis. We offer expert assistance and technical expertise to ensure the best solution is selected for your facility.

Additional information, including detailed specifications, installation manuals, CAD drawings, application images and throughput considerations can be found online.