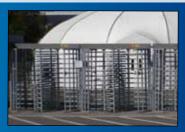

# STTT

Full height turnstiles from Alvarado secure sensitive and restricted areas and provide entry control for all kinds of applications. Turnstiles do what a gate or door cannot: provide directional control of each passage and limit access to one person per activation. A turnstile does not sleep, take breaks, play favorites or require a paycheck, it simply provides a secure, unmanned point of entry that significantly increases facility security.

The MSTT is the tandem version of our trusted and reliable full height MST. The MSTT is used throughout the world and offers key product features and benefits only available from Alvarado. The MSTT requires a substantially smaller installation footprint than two individual turnstiles.

#### **FULL HEIGHT TURNSTILES**