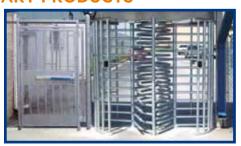

The MSTT is the tandem version of our trusted and reliable full height MST. The MSTT is used throughout the world and offers key product features and benefits only available from Alvarado. The MSTT requires a substantially smaller installation footprint than two individual turnstiles.

#### **KEY FEATURES**

Full Featured Control Board (Electric Models)

Hydraulic Speed Control/Self-Centering

Fully Welded Rotos, Yokes & OV

**Built-in Key Override Controls** 

Pull Out Top Channel Cover

Space Saving Design