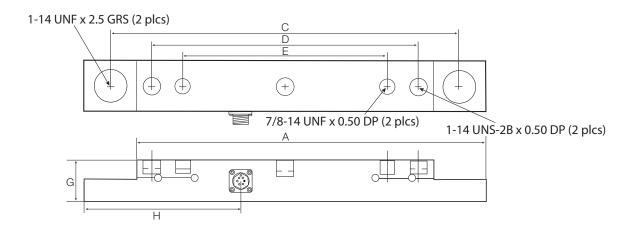

## **Dimensions**

| RATED CAPACITY | A     | В     | C     | D     | Е     | F    | G     | Н   |
|----------------|-------|-------|-------|-------|-------|------|-------|-----|
| kg/lb/inches   |       |       |       |       |       |      |       |     |
| 20,000         | 22.60 | 24.60 | 19.60 | 15.00 | 11.50 | 2.84 | 2.378 | 8.8 |