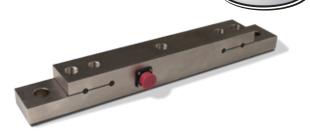

Load Cell, Alloy Steel, Environmentally Sealed, IP66

**NEW** ower Price

## **Specifications**

**Full Scale Output:** 0.5 mV/V at 12,500 lb

**Output Resistance:** 

350 (nominal) Input Resistance:

350 (nominal)

Material/Finish: Alloy steel

Temperature:

14° F to 104° F (-10° C to 40° C) **Manufacturer Model Number:** 

SI 8300420-10

**Rated Excitation:** 

15VDC

Non-linearity:

±1.0% full scale

**Insulation Resistance:** 

5,000 megohms at 50VDC

Seal Type:

Environmentally sealed

Cable Length: Connection

Warranty:

One-year limited warranty