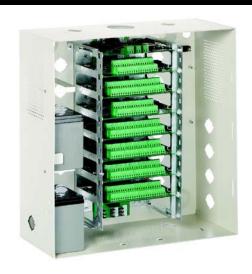

## 1. Introduction

The ME-00 9 Boards Tray Cabinet Housing is design to support the ExpansE system and can be used to store several boards, EXP-1032 Network Controllers known as MUs, and the various EUs: EXP-2024 Dual Reader Door Unit, EXP-2016 16 Relay Elevator Control Unit, EXP-2088 – 8-Inputs/Outputs Interface, or a combination of both MUs and EUs.

The rack holds two 7 Ah backup batteries as well as a power supply which powers all the connected units.

The Cabinet provides internal RS-485 communication between the units as well as power to each of the connected units.

To complete the mounting solution, the ME-00 boasts a tamper protection for both the racks door and the wall mounting.