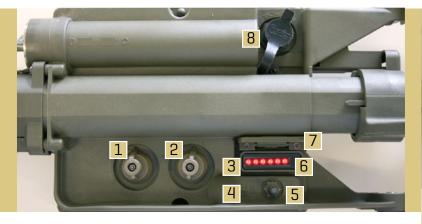

#### All controls are within easy reach of the operator:

- 1 Volume adjustment
- 2 Sensitivity adjustment
- 3 Luminous bar indicator of signal intensity
- 4 Built-in speaker
- 5 Main switch and spring actuated reset switch
- 6 Battery charger status indicator
- 7 Snap-down cover to mask the led bar indicator
- 8 Headphone connector RS-232 interface