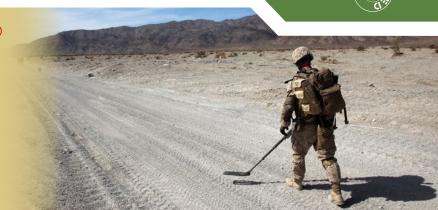

One Piece Retractable design 🗵

The CEIA CMD is a very high performance, high-sensitivity Compact Metal Detector designed to detect metal and minimum-metal content targets in conductive and non-conductive soils, including laterite and magnetite

The one-piece foldable design allows the CEIA CMD Metal Detector to be operational in a very short time and to be carried easily everywhere.

The detector is equipped with a built-in Ni-MH battery charqer which allows the batteries to be recharged (in 3 hours. max) without the need to extract them from the unit.

#### **ERGONOMIC OPERATION**

Intentionally designed to be used easily and comfortably in every working condition, the CEIA CMD can be set up for operation in less than twenty seconds.

The Metal Detector offers the best combination of functional and operational characteristics.

It provides the highest ratio between overall dimensions, detection depth and operational weight.

The length of the telescopic pole can be adjusted for **operation** in upright, kneeling or prone positions.