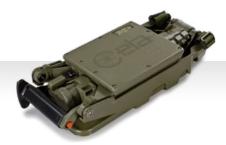

#### MODERN CONTROL UNIT

The watertight control unit and search head withstand the most stringent environmental requirements and Standards.

#### All controls are within easy reach of the operator:

- 1 Volume adjustment
- 2 Sensitivity adjustment
- 3 Luminous bar indicator of signal intensity
- 4 Built-in speaker
- 5 Main switch and spring actuated reset switch
- 6 Battery charger status indicator
- 7 Snap-down cover to mask the led bar indicator
- 8 Headphone connector RS-232 interface