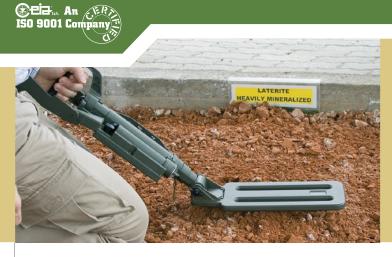

#### **EXCLUSIVE AUTOMATIC SOIL COMPENSATION SYSTEM**

The CEIA CMD does not require any manual calibration; in addition, optimum sensitivity is ensured over all types of terrain due to CEIA's Exclusive Automatic Soil Compensation System.

One Piece Retractable design 🗵

The CEIA CMD is a very high performance, high-sensitivity Compact Metal Detector designed to detect metal and minimum-metal content targets in conductive and non-conductive soils, including laterite and magnetite