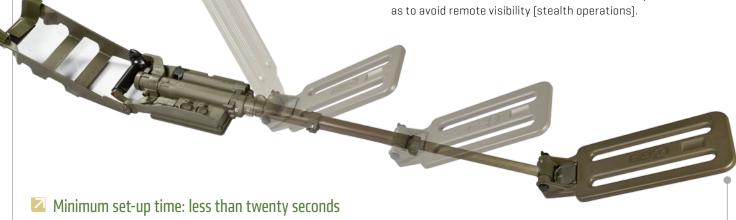

One Piece Retractable design 🗵

The CEIA CMD is a very high performance, high-sensitivity Compact Metal Detector designed to detect metal and minimum-metal content targets in conductive and non-conductive soils, including laterite and magnetite

#### ONE-PIECE FOLDABLE DESIGN

The Metal Detector consists of a search head, a control unit, a telescopic pole and an elbow support jointed together in a onepiece design. The detection head is light and the wiring is designed to be protected from any possible damage.

The one-piece foldable design allows the CEIA CMD Metal Detector to be operational in a very short time and to be carried easily everywhere.

The detector is equipped with a built-in Ni-MH battery charqer which allows the batteries to be recharged (in 3 hours. max) without the need to extract them from the unit.

#### **ERGONOMIC OPERATION**

Intentionally designed to be used easily and comfortably in every working condition, the CEIA CMD can be set up for operation in less than twenty seconds.

The Metal Detector offers the best combination of functional and operational characteristics.