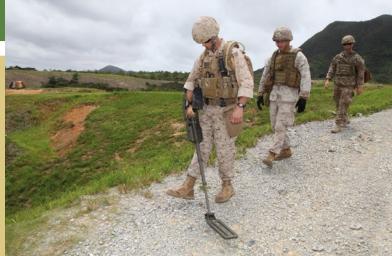

One Piece Retractable design 🗵

The CEIA CMD is a very high performance, high-sensitivity Compact Metal Detector designed to detect metal and minimum-metal content targets in conductive and non-conductive soils, including laterite and magnetite

The one-piece foldable design allows the CEIA CMD Metal Detector to be operational in a very short time and to be carried easily everywhere.

The detector is equipped with a built-in Ni-MH battery charqer which allows the batteries to be recharged (in 3 hours. max) without the need to extract them from the unit.

#### **ERGONOMIC OPERATION**

Intentionally designed to be used easily and comfortably in every working condition, the CEIA CMD can be set up for operation in less than twenty seconds.

The Metal Detector offers the best combination of functional and operational characteristics.