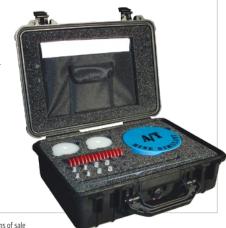

#### **GSMD-TPS** Test Pieces Set

The Training Set includes various reference samples, **designed to test the detection of samples at different depths**. It is a versatile training tool for different detection techniques, and is also suitable for testing various metal detectors. The kit is supplied complete with Certification of Conformity to the Primary Reference Sample.