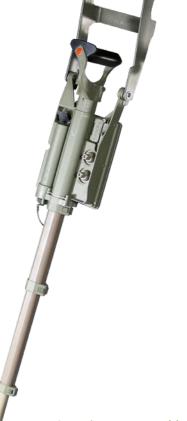

#### ONE-PIECE FOLDABLE DESIGN

The Metal Detector consists of a search head, a control unit, a telescopic pole and an elbow support jointed together in a onepiece design. The detection head is light and the wiring is designed to be protected from any possible damage.

#### MODERN CONTROL UNIT

The watertight control unit and search head withstand the most stringent environmental requirements and Standards.

#### All controls are within easy reach of the operator:

- 1 Volume adjustment
- 2 Sensitivity adjustment
- 3 Luminous bar indicator of signal intensity
- 4 Built-in speaker
- 5 Main switch and spring actuated reset switch
- 6 Battery charger status indicator
- 7 Snap-down cover to mask the led bar indicator
- 8 Headphone connector RS-232 interface