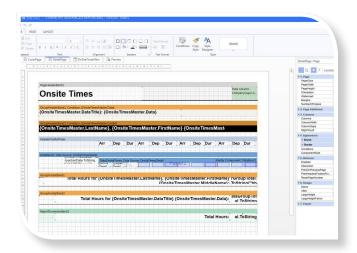

A comprehensive help functionality is available within Symmetry Advanced Reporting to support users designing their own reports. Alongside the help functionality sits an extensive library of step by step training videos to aid users in report creation.