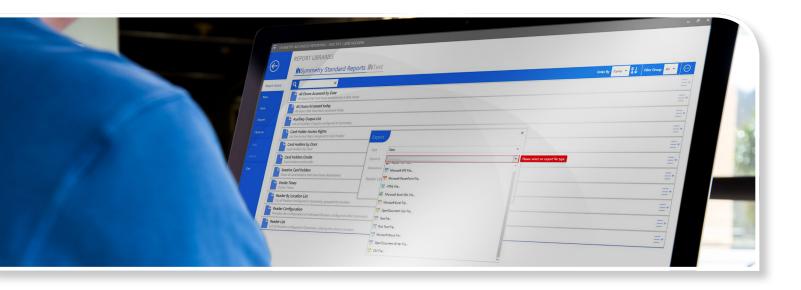

The integrated design tool enables users to customize the look of reports through inclusion of company logos as well as change colors and layouts for a corporate look and reporting standardization. Whether using standard reports from the library or creating something custom the data can be displayed in a variety of formats including graphs and charts.

A comprehensive help functionality is available within Symmetry Advanced Reporting to support users designing their own reports. Alongside the help functionality sits an extensive library of step by step training videos to aid users in report creation.