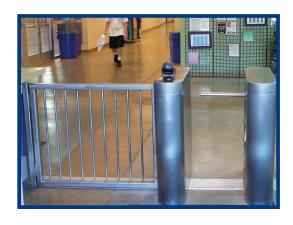

## EXTENDED TURNSTILES

Alvarado waist high turnstiles provide highly reliable bi-directional access control, crowd control and patron counting. Our turnstiles are installed in thousands of secured facilities, stadiums, arenas, schools and metros worldwide.

Our extended turnstiles features all the functional attributes of our top-selling EDC series, but come in an extended cabinet for installations that require a longer or wider passsageway.

#### **COMMON APPLICATIONS**

- Employee and Visitor Access Control
- Pedestrian Traffic Flow Control
- Patron Counting