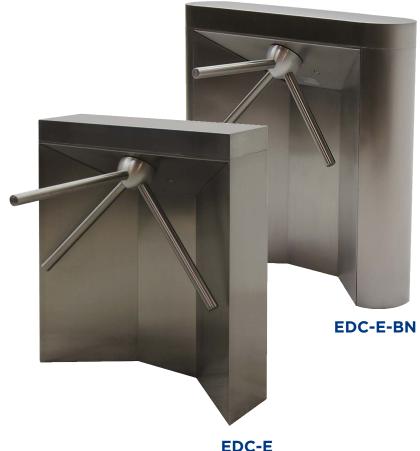

Our extended turnstiles features all the functional attributes of our top-selling EDC series, but come in an extended cabinet for installations that require a longer or wider passsageway.

#### **AVAILABLE MODELS**

EDC-E-3 (Manual)

EDC-EBN-3 (Manual)

**EDCX-E-6X** (Electric lock control)

**EDCX-EBN-6X** (Electric lock control)

#### DIMENSIONS

\* Width of EDC-EBN Dimensions shown in inches (mm). All Measurements are approximate.

12660 Colony Street • Chino, CA 91710 USA