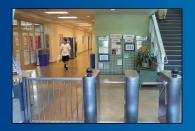

## EXTENDED TURNSTILES

Alvarado waist high turnstiles provide highly reliable bi-directional access control, crowd control and patron counting. Our turnstiles are installed in thousands of secured facilities, stadiums, arenas, schools and metros worldwide.

#### **COMMON APPLICATIONS**

- Employee and Visitor Access Control
- Pedestrian Traffic Flow Control
- Patron Counting