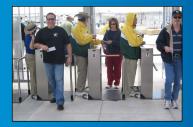

## EXTENDED TURNSTILES

Alvarado waist high turnstiles provide highly reliable bi-directional access control, crowd control and patron counting. Our turnstiles are installed in thousands of secured facilities, stadiums, arenas, schools and metros worldwide.

#### **COMMON APPLICATIONS**

- Employee and Visitor Access Control
- Pedestrian Traffic Flow Control
- Patron Counting