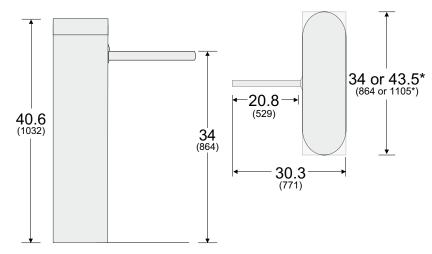

#### DIMENSIONS

\* Width of EDC-EBN Dimensions shown in inches (mm). All Measurements are approximate.

12660 Colony Street • Chino, CA 91710 USA